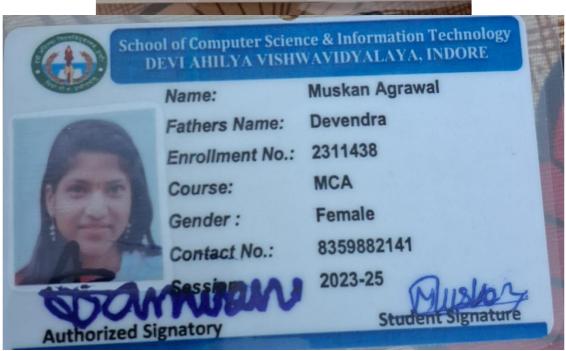

455 | DJA22PLM-15       | PASS   | NIL                  |
| 16 | RANDEEP KAUR                    | DAC6819        | 228/11456 | DJA22PLM-16       | PASS   | NIL                  |
| 17 | MOHD AMANATULLAH                | GG9826         | 228/11457 | DJA22PLM-17       | PASS   | NIL                  |
| 18 | MAHIREEN KHAN                   | FB6643         | 228/11458 | DJA22PLM-18       | PASS   | NIL                  |
| 19 | AMINUL HOQUE                    | DAC6820        | 228/11459 | DJA22PLM-19       | PASS   | NIL                  |





Name – Ankita Mewada (2020-21)







# **SESSION 2021-22**





#### Name: Karishma Solanki (Session 2021-22)







#### Name: Kanupriya Singh (Session 2020-21)









#### Name: Harshi Mehta (session 2021-22)





















RESULT



















Name: Anshu Malviya (2021-22)





















#### Name - Yamini Nema (2021-22)







#### Name – Archana Sahu (2021-22)





Scanned with CamScanner





#### Name - Neetu Aryan (2021-22)



CENTRAL TEACHER ELIGIBILITY TEST (CTET) AUGUST 2023 MARKS STATEMENT

Print

#### Paper-I (For Classes I to V) Primary Stage :

SUBJECT NAME MARKS OBTAINED

| Child Development and Pedagogy                                        | 24 out of 30