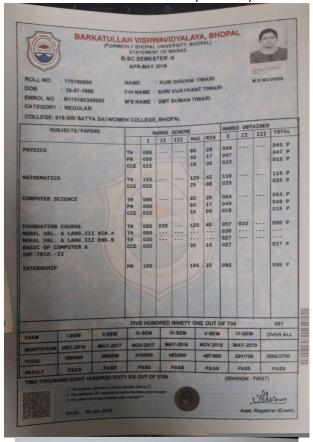

#### Sri Sathya Sai College for Women, Bhopal (Madhya Pradesh) Examination Results

| nt Details      |                                                              |                                                                                  |
|-----------------|--------------------------------------------------------------|----------------------------------------------------------------------------------|
| B.Com. Year III | ĺ                                                            |                                                                                  |
| June 2021       | Semester/year                                                | Third Year                                                                       |
| 181913045       | Enroll Number                                                | R190160280110                                                                    |
| R Krishnaweni   |                                                              |                                                                                  |
| V Raghavan      | Mother Name                                                  | Parashakti                                                                       |
| on sho          | uld not l                                                    | oe treated                                                                       |
|                 | B.Com. Year III June 2021 181913045 R Krishnaweni V Raghavan | B.Com. Year III  June 2021 Semester/year  181913045 Ersoll Number  R Krishnaweni |

| Subject Name with Code            |    | Theory Marks |    |    | Practical Marks |   |      | Sessional Marks |       |    |    | Total<br>Marks |    |       |     |
|-----------------------------------|----|--------------|----|----|-----------------|---|------|-----------------|-------|----|----|----------------|----|-------|-----|
|                                   | 1  | П            | Ш  | IV | Total           | 1 | 1 11 | IV              | Total | ı  | 11 | Ш              | IV | Total |     |
| C301 - Accounts<br>Group          | 28 | 28           |    |    | 56              |   |      |                 |       | 17 |    |                |    | 17    | 73P |
| C302 - Management<br>Group        | 30 | 31           |    |    | 61              |   |      |                 |       | 17 |    |                |    | 17    | 78P |
| C303 - Applied<br>Economics Group | 26 | 28           |    |    | 54              |   |      |                 |       | 17 |    |                |    | 17    | 71P |
| A693 - Foundation<br>Course       | 24 | 22           | 21 |    | 67              |   |      |                 |       | 12 |    |                |    | 12    | 79P |

| Marks Obtained | 301 out of 400 | Result   | Pass  |
|----------------|----------------|----------|-------|
| Grand Total    | 865/1200       | Division | First |