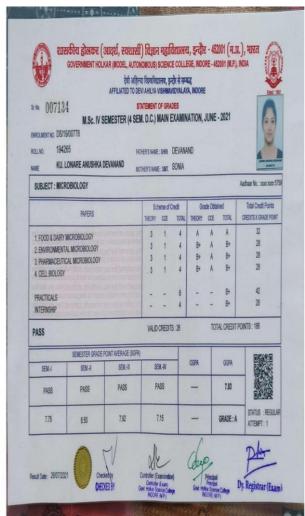

# **SESSION 2019-20**

Name: Harshita Sharma (Session 2019-20)

Name: Ku Anushka Lonare Devanand (Session 2019-20)