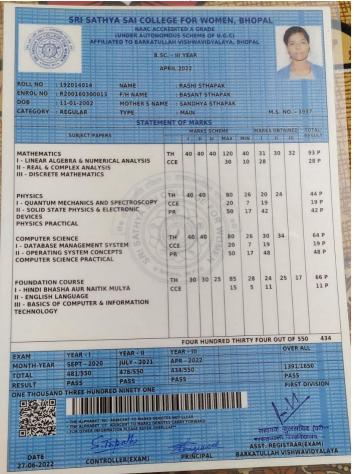

A22PLM-15       | PASS   | NIL                  |
| 16 | RANDEEP KAUR                    | DAC6819        | 228/11456 | DJA22PLM-16       | PASS   | NIL                  |
| 17 | MOHD AMANATULLAH                | GG9826         | 228/11457 | DJA22PLM-17       | PASS   | NIL                  |
| 18 | MAHIREEN KHAN                   | FB6643         | 228/11458 | DJA22PLM-18       | PASS   | NIL                  |
| 19 | AMINUL HOQUE                    | DAC6820        | 228/11459 | DJA22PLM-19       | PASS   | NIL                  |





Name – Ankita Mewada (2020-21)







# **SESSION 2021-22**





#### Name: Karishma Solanki (Session 2021-22)







#### Name: Kanupriya Singh (Session 2020-21)









#### Name: Harshi Mehta (session 2021-22)





















RESULT



















Name: Anshu Malviya (2021-22)





















#### Name - Yamini Nema (2021-22)







#### Name – Archana Sahu (2021-22)





Scanned with CamScanner





#### Name - Neetu Aryan (2021-22)



CENTRAL TEACHER ELIGIBILITY TEST (CTET) AUGUST 2023 MARKS STATEMENT

Print

#### Paper-I (For Classes I to V) Primary Stage :

SUBJECT NAME MARKS OBTAINED

| Child Development and Pedagogy                                        | 24 out of 30