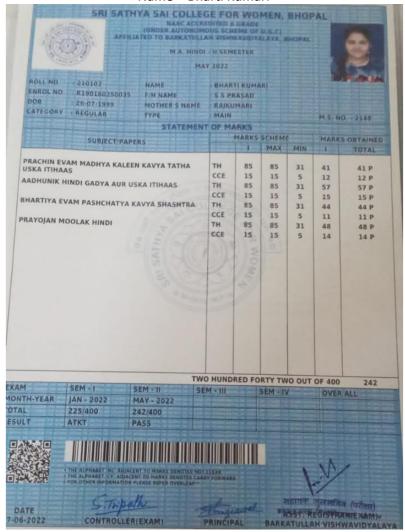

|

- 1 Candidates securing 60% and above marks will be considered as CTET qualified. School managements (Government, Local Bodies, Government aided and unaided) may consider giving concessions to persons belonging to SC/ST, OBC, differently abled persons etc., in accordance with their extant reservation policy.
- 2 The particulars of the candidate is as per the declaration in the Application Form of CTET August-2023. The concerned appointing Authority may verify the same.

Dated: 25-09-2023

Name - Preeti Yadav (2021-22) Name – Kalpana Nagle







Name – Sejal Patel



Name – Aarti Pathak







Name – Khushi Lodhi







Name – Rashmi Tiwari







Name – Bharti Kumari









#### Name - Neetu Aryan (2021-22)











# **SESSION 2022-23**

Name: Ishita Chouhan (Session 2022-23)







#### Name: Nikita Kushram (Session 2022-23)







#### Name: Muskan Dhakar (Session 2022-23)







#### Name: Erum khan (Session 2022-23)



#### Sri Sathya Sai College for Women, Bhopal (Madhya Pradesh) Examination Results

P.G. II Semester Examination - May 2023

| and the second s | Student Details  |                                   |               |  |  |  |  |  |  |
|-----------------------------------------------------------------------------------------------------------------------------------------------------------------------------------------------------------------------------------------------------------------------------------------------------------