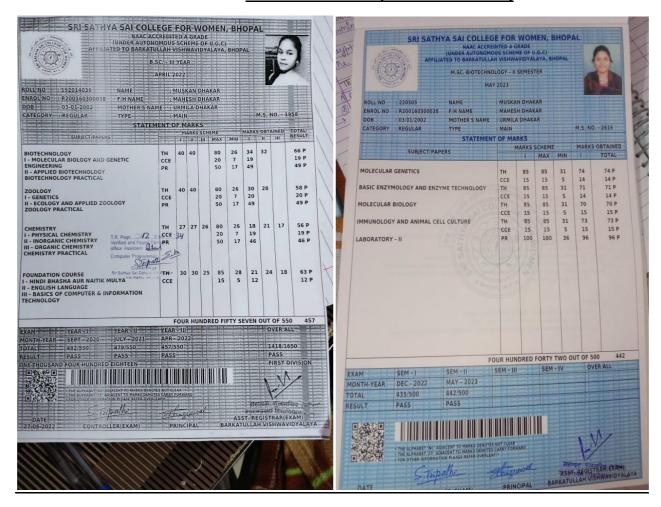

RESULT PUBLISHING DATE: 18-Aug-2023

PRINTING DATE: 29-Apr-2024

TRACK ID: MPCOGN11415

Name – Priyanka Maji (2020-21)

Name – Kalash Hayaran (2020-21)

Name – Anushka Kainthla (2020-21)

RESULT TO BE DECLARED

CONFIDENTIAL Page No -: 10-14

RESULT PUBLISHING DATE: 18-Aug-2023
PRINTING DATE: 29-Apr-2024

Name – Priyanka Maji (2020-21)

TRACK ID: MPCOGN11415

Name - Kalash Hayaran (2020-21)

Name - Anushka Kainthla (2020-21)

RESULT TO BE DECLARED

CONFIDENTIAL Page No -: 10-14