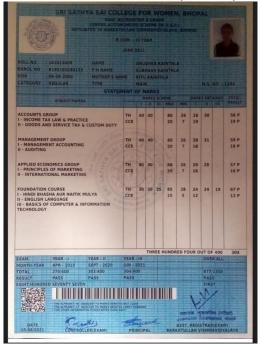

#### Sri Sathya Sai College for Women, Bhopal (Madhya Pradesh) Examination Results

| nt Details      |                                                              |                                                                                  |
|-----------------|--------------------------------------------------------------|----------------------------------------------------------------------------------|
| B.Com. Year III | ĺ                                                            |                                                                                  |
| June 2021       | Semester/year                                                | Third Year                                                                       |
| 181913045       | Enroll Number                                                | R190160280110                                                                    |
| R Krishnaweni   |                                                              |                                                                                  |
| V Raghavan      | Mother Name                                                  | Parashakti                                                                       |
| on sho          | uld not l                                                    | oe treated                                                                       |
|                 | B.Com. Year III June 2021 181913045 R Krishnaweni V Raghavan | B.Com. Year III  June 2021 Semester/year  181913045 Ersoll Number  R Krishnaweni |

| Subject Name with Code            |    | Theory Marks |    |    | Practical Marks |   |      | Sessional Marks |       |    |    | Total<br>Marks |    |       |     |
|-----------------------------------|----|--------------|----|----|-----------------|---|------|-----------------|-------|----|----|----------------|----|-------|-----|
|                                   | 1  | П            | Ш  | IV | Total           | 1 | 1 11 | IV              | Total | ı  | 11 | Ш              | IV | Total |     |
| C301 - Accounts<br>Group          | 28 | 28           |    |    | 56              |   |      |                 |       | 17 |    |                |    | 17    | 73P |
| C302 - Management<br>Group        | 30 | 31           |    |    | 61              |   |      |                 |       | 17 |    |                |    | 17    | 78P |
| C303 - Applied<br>Economics Group | 26 | 28           |    |    | 54              |   |      |                 |       | 17 |    |                |    | 17    | 71P |
| A693 - Foundation<br>Course       | 24 | 22           | 21 |    | 67              |   |      |                 |       | 12 |    |                |    | 12    | 79P |

| Marks Obtained | 301 out of 400 | Result   | Pass  |
|----------------|----------------|----------|-------|
| Grand Total    | 865/1200       | Division | First |