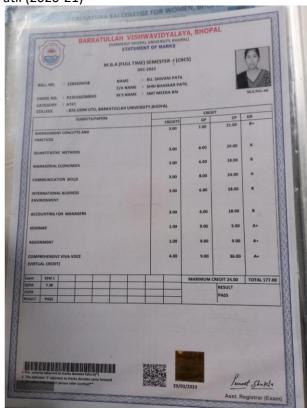

#### **EXAMINATION, SPRING SEMESTER 2022 - 23**

| KU SHIVANI MEENA  LAL SINGH MEENA |
|-----------------------------------|
| LAL SINGH MEENA                   |
|                                   |
| RITA MEENA                        |
| 21MBA5MBA10241                    |
| Master of Business Administration |
| •                                 |
| SCHOOL OF MANAGEMENT              |
| 4                                 |
| REGULAR                           |
|                                   |

| Course                             | Name                     | Course Code | Credit Offered | Credit Earned | Grade Awarded |
|------------------------------------|--------------------------|-------------|----------------|---------------|---------------|
| Dissertation Project               |                          | DP20M401P   | 12.00          | 12.00         | В             |
| Business Ethics and Corpora        | te Social Responsibility | MG20M401T   | 4.00           | 4.00          | В             |
| Financial Risk Management          |                          | MG20M402T   | 3.00           | 3.00          | A             |
| Corporate Tax Planning             |                          | MG20M403T   | 3.00           | 3.00          | С             |
| Organization Change and De         | velopment                | MG20M421T   | 3.00           | 3.00          | В             |
| <b>Emerging and Best Practices</b> | in HRM                   | MG20M422T   | 3.00           | 3.00          | Α             |
|                                    |                          | TOTAL       | 28.00          | 28.00         |               |
| RESULT:                            | PASS                     |             |                |               |               |
| SGPA:                              | 8.11                     |             |                |               |               |
| CGPA:                              | 7.46                     |             |                |               |               |
| FAIL IN COURSE CODE :              |                          |             |                |               |               |