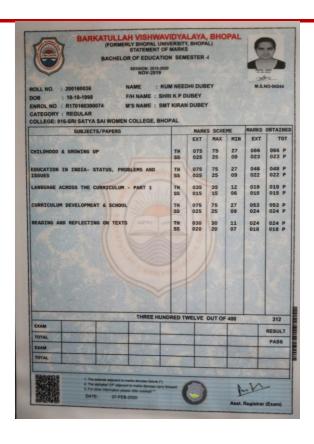

#### Sri Sathya Sai College for Women, Bhopal (Madhya Pradesh) Examination Results

| nt Details      |                                                              |                                                                                  |
|-----------------|--------------------------------------------------------------|----------------------------------------------------------------------------------|
| B.Com. Year III | ĺ                                                            |                                                                                  |
| June 2021       | Semester/year                                                | Third Year                                                                       |
| 181913045       | Enroll Number                                                | R190160280110                                                                    |
| R Krishnaweni   |                                                              |                                                                                  |
| V Raghavan      | Mother Name                                                  | Parashakti                                                                       |
| on sho          | uld not l                                                    | oe treated                                                                       |
|                 | B.Com. Year III June 2021 181913045 R Krishnaweni V Raghavan | B.Com. Year III  June 2021 Semester/year  181913045 Ersoll Number  R Krishnaweni |

| Subject Name with Code            |    | Theory Marks |    |    | Practical Marks |   |      | Sessional Marks |       |    |    | Total<br>Marks |    |       |     |
|-----------------------------------|----|--------------|----|----|-----------------|---|------|-----------------|-------|----|----|----------------|----|-------|-----|
|                                   | 1  | П            | Ш  | IV | Total           | 1 | 1 11 | IV              | Total | ı  | 11 | Ш              | IV | Total |     |
| C301 - Accounts<br>Group          | 28 | 28           |    |    | 56              |   |      |                 |       | 17 |    |                |    | 17    | 73P |
| C302 - Management<br>Group        | 30 | 31           |    |    | 61              |   |      |                 |       | 17 |    |                |    | 17    | 78P |
| C303 - Applied<br>Economics Group | 26 | 28           |    |    | 54              |   |      |                 |       | 17 |    |                |    | 17    | 71P |
| A693 - Foundation<br>Course       | 24 | 22           | 21 |    | 67              |   |      |                 |       | 12 |    |                |    | 12    | 79P |

| Marks Obtained | 301 out of 400 | Result   | Pass  |
|----------------|----------------|----------|-------|
| Grand Total    | 865/1200       | Division | First |