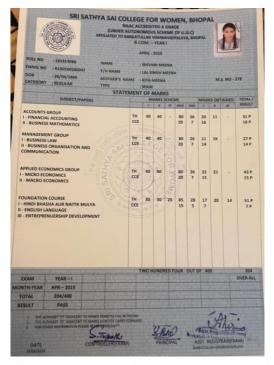

#### Sri Sathya Sai College for Women, Bhopal (Madhya Pradesh) Examination Results

| nt Details      |                                                              |                                                                                  |
|-----------------|--------------------------------------------------------------|----------------------------------------------------------------------------------|
| B.Com. Year III | ĺ                                                            |                                                                                  |
| June 2021       | Semester/year                                                | Third Year                                                                       |
| 181913045       | Enroll Number                                                | R190160280110                                                                    |
| R Krishnaweni   |                                                              |                                                                                  |
| V Raghavan      | Mother Name                                                  | Parashakti                                                                       |
| on sho          | uld not l                                                    | oe treated                                                                       |
|                 | B.Com. Year III June 2021 181913045 R Krishnaweni V Raghavan | B.Com. Year III  June 2021 Semester/year  181913045 Ersoll Number  R Krishnaweni |

| Subject Name with Code            |    | Theory Marks |    |    | Practical Marks |   |      | Sessional Marks |       |    |    | Total<br>Marks |    |       |     |
|-----------------------------------|----|--------------|----|----|-----------------|---|------|-----------------|-------|----|----|----------------|----|-------|-----|
|                                   | 1  | П            | Ш  | IV | Total           | 1 | 1 11 | IV              | Total | ı  | 11 | Ш              | IV | Total |     |
| C301 - Accounts<br>Group          | 28 | 28           |    |    | 56              |   |      |                 |       | 17 |    |                |    | 17    | 73P |
| C302 - Management<br>Group        | 30 | 31           |    |    | 61              |   |      |                 |       | 17 |    |                |    | 17    | 78P |
| C303 - Applied<br>Economics Group | 26 | 28           |    |    | 54              |   |      |                 |       | 17 |    |                |    | 17    | 71P |
| A693 - Foundation<br>Course       | 24 | 22           | 21 |    | 67              |   |      |                 |       | 12 |    |                |    | 12    | 79P |

| Marks Obtained | 301 out of 400 | Result   | Pass  |
|----------------|----------------|----------|-------|
| Grand Total    | 865/1200       | Division | First |