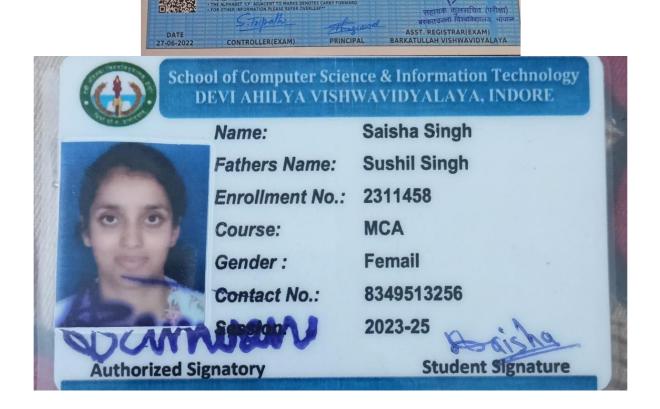

| 228/11455 | DJA22PLM-15       | PASS   | NIL                  |
| 16 | RANDEEP KAUR                    | DAC6819        | 228/11456 | DJA22PLM-16       | PASS   | NIL                  |
| 17 | MOHD AMANATULLAH                | GG9826         | 228/11457 | DJA22PLM-17       | PASS   | NIL                  |
| 18 | MAHIREEN KHAN                   | FB6643         | 228/11458 | DJA22PLM-18       | PASS   | NIL                  |
| 19 | AMINUL HOQUE                    | DAC6820        | 228/11459 | DJA22PLM-19       | PASS   | NIL                  |





Name – Ankita Mewada (2020-21)







# **SESSION 2021-22**





#### Name: Karishma Solanki (Session 2021-22)







#### Name: Kanupriya Singh (Session 2020-21)









#### Name: Harshi Mehta (session 2021-22)





















RESULT



















Name: Anshu Malviya (2021-22)





















#### Name - Yamini Nema (2021-22)







#### Name – Archana Sahu (2021-22)





Scanned with CamScanner





#### Name - Neetu Aryan (2021-22)



CENTRAL TEACHER ELIGIBILITY TEST (CTET) AUGUST 2023 MARKS STATEMENT

Print

#### Paper-I (For Classes I to V) Primary Stage :

SUBJECT NAME MARKS OBTAINED

| Child Development and Pedagogy                                        | 24 out of 30