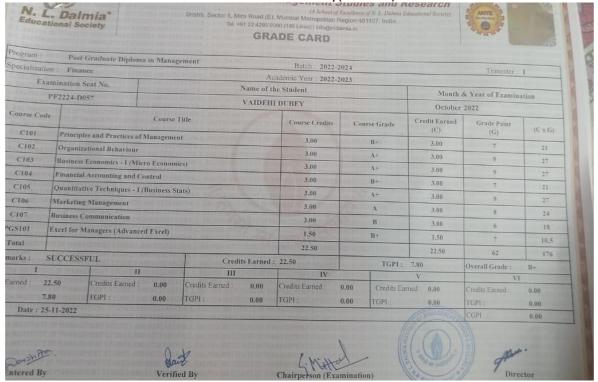

3P |
| C302 - Management<br>Group        | 30 | 31           |    |    | 61              |   |      |                 |       | 17 |    |                |    | 17    | 78P |
| C303 - Applied<br>Economics Group | 26 | 28           |    |    | 54              |   |      |                 |       | 17 |    |                |    | 17    | 71P |
| A693 - Foundation<br>Course       | 24 | 22           | 21 |    | 67              |   |      |                 |       | 12 |    |                |    | 12    | 79P |

| Marks Obtained | 301 out of 400 | Result   | Pass  |
|----------------|----------------|----------|-------|
| Grand Total    | 865/1200       | Division | First |





#### Name - Isha Pandey (2020-21)







#### Name - Shivani Patil (2020-21)









Name - Vaidehi Dubey(2020-21)













#### **RESULT VIEW**

#### **EXAMINATION, SPRING SEMESTER 2022 - 23**

| KU SHIVANI MEENA  LAL SINGH MEENA |
|-----------------------------------|
| LAL SINGH MEENA                   |
|                                   |
| RITA MEENA                        |
| 21MBA5MBA10241                    |
| Master of Business Administration |
| •                                 |
| SCHOOL OF MANAGEMENT              |
| 4                                 |
| REGULAR                           |
|                                   |

| Course                             | Name                     | Course Code | Credit Offered | Credit Earned | Grade Awarded |
|------------------------------------|--------------------------|-------------|----------------|---------------|---------------|
|