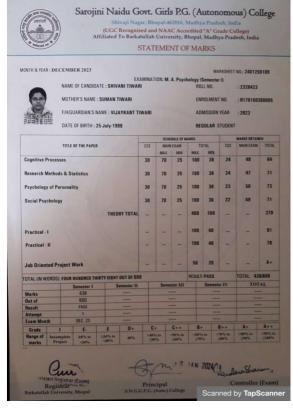

#### **EXAMINATION, SPRING SEMESTER 2022 - 23**

| KU SHIVANI MEENA  LAL SINGH MEENA |
|-----------------------------------|
| LAL SINGH MEENA                   |
|                                   |
| RITA MEENA                        |
| 21MBA5MBA10241                    |
| Master of Business Administration |
| •                                 |
| SCHOOL OF MANAGEMENT              |
| 4                                 |
| REGULAR                           |
|                                   |

| Course                             | Name                     | Course Code | Credit Offered | Credit Earned | Grade Awarded |
|------------------------------------|--------------------------|-------------|----------------|---------------|---------------|
| Dissertation Project               |                          | DP20M401P   | 12.00          | 12.00         | В             |
| Business Ethics and Corpora        | te Social Responsibility | MG20M401T   | 4.00           | 4.00          | В             |
| Financial Risk Management          |                          | MG20M402T   | 3.00           | 3.00          | A             |
| Corporate Tax Planning             |                          | MG20M403T   | 3.00           | 3.00          | С             |
| Organization Change and De         | velopment                | MG20M421T   | 3.00           | 3.00          | В             |
| <b>Emerging and Best Practices</b> | in HRM                   | MG20M422T   | 3.00           | 3.00          | Α             |
|                                    |                          | TOTAL       | 28.00          | 28.00         |               |
| RESULT:                            | PASS                     |             |                |               |               |
| SGPA:                              | 8.11                     |             |                |               |               |
| CGPA:                              | 7.46                     |             |                |               |               |
| FAIL IN COURSE CODE :              |                          |             |                |               |               |

#### **EXAMINATION, SPRING SEMESTER 2022 - 23**

| NAME OF STUDENT :         | KU SHIVANI MEENA                  |
|---------------------------|-----------------------------------|
| FATHER'S/HUSBAND NAME:    | LAL SINGH MEENA                   |
| MOTHER'S NAME :           | RITA MEENA                        |
| ENROLLMENT NO./ROLL NO. : | 21MBA5MBA10241                    |
| PROGRAM:                  | Master of Business Administration |
| BRANCH:                   | -                                 |
| INSTITUTE NAME :          | SCHOOL OF MANAGEMENT              |
| SEMESTER:                 | 4                                 |
| STATUS:                   | REGULAR                           |

| Course                                              | Name      | Course Code | Credit Offered | Credit Earned | Grade Awarded |
|-----------------------------------------------------|-----------|-------------|----------------|---------------|---------------|
| Dissertation Project                                |           | DP20M401P   | 12.00          | 12.00         | В             |
| Business Ethics and Corporate Social Responsibility |           | MG20M401T   | 4.00           | 4.00          | В             |
| Financial Risk Management                           |           | MG20M402T   | 3.00           | 3.00          | Α             |
| Corporate Tax Planning                              |           | MG20M403T   | 3.00           | 3.00          | С             |
| Organization Change and De                          | velopment | MG20M421T   | 3.00           | 3.00          | В             |
| <b>Emerging and Best Practices</b>                  | in HRM    | MG20M422T   | 3.00           | 3.00          | Α             |
|                                                     |           | TOTAL       | 28.00          | 28.00         |               |
| RESULT :                                            | PASS      |             |                |               |               |
| SGPA:                                               | 8.11      |             |                |               |               |
| CGPA:                                               | 7.46      |             |                |               |               |
| FAIL IN COURSE CODE :                               |           |             |                |               |               |