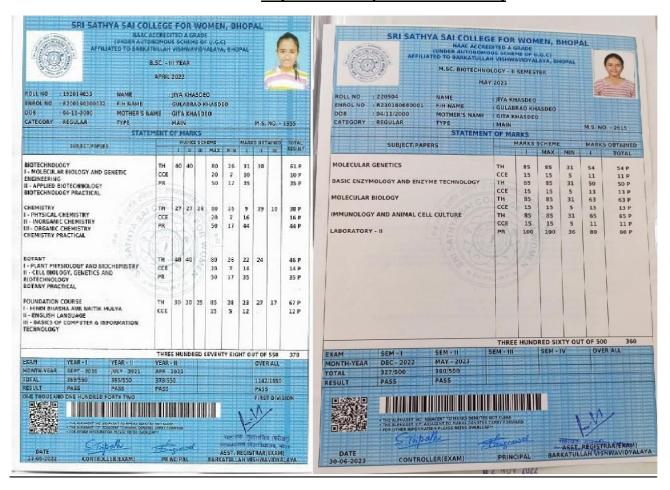

#### Sri Sathya Sai College for Women, Bhopal (Madhya Pradesh) Examination Results

| nt Details      |                                                              |                                                                                  |
|-----------------|--------------------------------------------------------------|----------------------------------------------------------------------------------|
| B.Com. Year III | ĺ                                                            |                                                                                  |
| June 2021       | Semester/year                                                | Third Year                                                                       |
| 181913045       | Enroll Number                                                | R190160280110                                                                    |
| R Krishnaweni   |                                                              |                                                                                  |
| V Raghavan      | Mother Name                                                  | Parashakti                                                                       |
| on sho          | uld not l                                                    | oe treated                                                                       |
|                 | B.Com. Year III June 2021 181913045 R Krishnaweni V Raghavan | B.Com. Year III  June 2021 Semester/year  181913045 Ersoll Number  R Krishnaweni |

| Subject Name with Code            |    | Theory Marks |    |    | Practical Marks |   |      | Sessional Marks |       |    |    | Total<br>Marks |    |       |     |
|-----------------------------------|----|--------------|----|----|-----------------|---|------|-----------------|-------|----|----|----------------|----|-------|-----|
|                                   | 1  | П            | Ш  | IV | Total           | 1 | 1 11 | IV              | Total | ı  | 11 | Ш              | IV | Total |     |
| C301 - Accounts<br>Group          | 28 | 28           |    |    | 56              |   |      |                 |       | 17 |    |                |    | 17    | 73P |
| C302 - Management<br>Group        | 30 | 31           |    |    | 61              |   |      |                 |       | 17 |    |                |    | 17    | 78P |
| C303 - Applied<br>Economics Group | 26 | 28           |    |    | 54              |   |      |                 |       | 17 |    |                |    | 17    | 71P |
| A693 - Foundation<br>Course       | 24 | 22           | 21 |    | 67              |   |      |                 |       | 12 |    |                |    | 12    | 79P |

| Marks Obtained | 301 out of 400 | Result   | Pass  |
|----------------|----------------|----------|-------|
| Grand Total    | 865/1200       | Division | First |