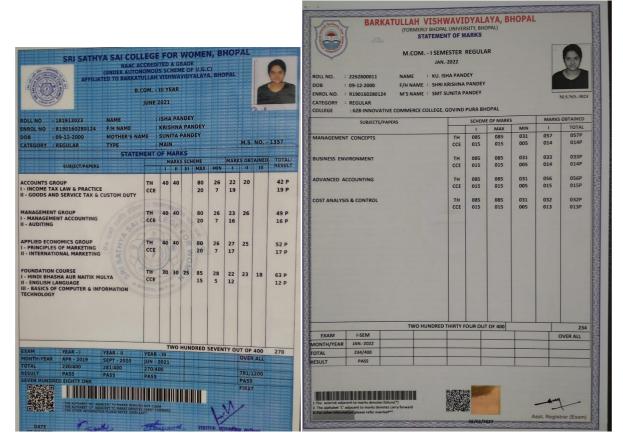

|   |      |                 |       | 17 |    |                |    | 17    | 73P |
| C302 - Management<br>Group        | 30 | 31           |    |    | 61              |   |      |                 |       | 17 |    |                |    | 17    | 78P |
| C303 - Applied<br>Economics Group | 26 | 28           |    |    | 54              |   |      |                 |       | 17 |    |                |    | 17    | 71P |
| A693 - Foundation<br>Course       | 24 | 22           | 21 |    | 67              |   |      |                 |       | 12 |    |                |    | 12    | 79P |

| Marks Obtained | 301 out of 400 | Result   | Pass  |
|----------------|----------------|----------|-------|
| Grand Total    | 865/1200       | Division | First |





#### Name - Isha Pandey (2020-21)







#### Name - Shivani Patil (2020-21)









Name - Vaidehi Dubey(2020-21)













#### **RESULT VIEW**

#### **EXAMINATION, SPRING SEMESTER 2022 - 23**

| KU SHIVANI MEENA  LAL SINGH MEENA |
|-----------------------------------|
| LAL SINGH MEENA                   |
|                                   |
| RITA MEENA                        |
| 21MBA5MBA10241                    |
| Master of Business Administration |
| •                                 |
| SCHOOL OF MANAGEMENT              |
| 4                                 |
| REGULAR                           |
|                                   |

| Course                             | Name                     | Course Code | Credit Offered | Credit Earned | Grade Awarded |
|------------------------------------|-----------