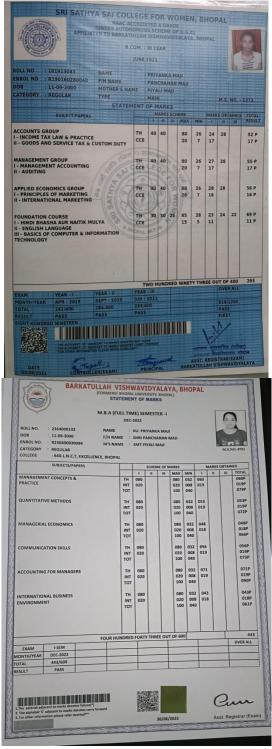

#### Sri Sathya Sai College for Women, Bhopal (Madhya Pradesh) Examination Results

| nt Details      |                                                              |                                                                                  |
|-----------------|--------------------------------------------------------------|----------------------------------------------------------------------------------|
| B.Com. Year III | ĺ                                                            |                                                                                  |
| June 2021       | Semester/year                                                | Third Year                                                                       |
| 181913045       | Enroll Number                                                | R190160280110                                                                    |
| R Krishnaweni   |                                                              |                                                                                  |
| V Raghavan      | Mother Name                                                  | Parashakti                                                                       |
| on sho          | uld not l                                                    | oe treated                                                                       |
|                 | B.Com. Year III June 2021 181913045 R Krishnaweni V Raghavan | B.Com. Year III  June 2021 Semester/year  181913045 Ersoll Number  R Krishnaweni |

| Subject Name with Code            |    | Theory Marks |    |    | Practical Marks |   |      | Sessional Marks |       |    |    | Total<br>Marks |    |       |     |
|-----------------------------------|----|--------------|----|----|-----------------|---|------|-----------------|-------|----|----|----------------|----|-------|-----|
|                                   | 1  | П            | Ш  | IV | Total           | 1 | 1 11 | IV              | Total | ı  | 11 | Ш              | IV | Total |     |
| C301 - Accounts<br>Group          | 28 | 28           |    |    | 56              |   |      |                 |       | 17 |    |                |    | 17    | 73P |
| C302 - Management<br>Group        | 30 | 31           |    |    | 61              |   |      |                 |       | 17 |    |                |    | 17    | 78P |
| C303 - Applied<br>Economics Group | 26 | 28           |    |    | 54              |   |      |                 |       | 17 |    |                |    | 17    | 71P |
| A693 - Foundation<br>Course       | 24 | 22           | 21 |    | 67              |   |      |                 |       | 12 |    |                |    | 12    | 79P |

| Marks Obtained | 301 out of 400 | Result   | Pass  |
|----------------|----------------|----------|-------|
| Grand Total    | 865/1200       | Division | First |