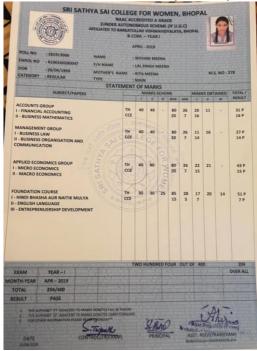

302 - Management<br>Group        | 30 | 31           |    |    | 61              |   |      |                 |       | 17 |    |                |    | 17    | 78P |
| C303 - Applied<br>Economics Group | 26 | 28           |    |    | 54              |   |      |                 |       | 17 |    |                |    | 17    | 71P |
| A693 - Foundation<br>Course       | 24 | 22           | 21 |    | 67              |   |      |                 |       | 12 |    |                |    | 12    | 79P |

| Marks Obtained | 301 out of 400 | Result   | Pass  |
|----------------|----------------|----------|-------|
| Grand Total    | 865/1200       | Division | First |





#### Name - Isha Pandey (2020-21)







#### Name - Shivani Patil (2020-21)









Name - Vaidehi Dubey(2020-21)













#### **RESULT VIEW**

#### **EXAMINATION, SPRING SEMESTER 2022 - 23**

| KU SHIVANI MEENA  LAL SINGH MEENA |
|-----------------------------------|
| LAL SINGH MEENA                   |
|                                   |
| RITA MEENA                        |
| 21MBA5MBA10241                    |
| Master of Business Administration |
| •                                 |
| SCHOOL OF MANAGEMENT              |
| 4                                 |
| REGULAR                           |
|                                   |

| Course                             | Name                     | Course Code | Credit Offered | Credit Earned | Grade Awarded |
|------------------------------------|--------------------------|-------------|----------------|---------------|---------------|
| Disserta