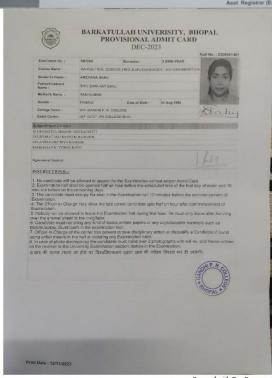

#### **EXAMINATION, SPRING SEMESTER 2022 - 23**

| KU SHIVANI MEENA  LAL SINGH MEENA |
|-----------------------------------|
| LAL SINGH MEENA                   |
|                                   |
| RITA MEENA                        |
| 21MBA5MBA10241                    |
| Master of Business Administration |
| •                                 |
| SCHOOL OF MANAGEMENT              |
| 4                                 |
| REGULAR                           |
|                                   |

#### **EXAMINATION, SPRING SEMESTER 2022 - 23**

| NAME OF STUDENT :         | KU SHIVANI MEENA                  |
|---------------------------|-----------------------------------|
| FATHER'S/HUSBAND NAME:    | LAL SINGH MEENA                   |
| MOTHER'S NAME :           | RITA MEENA                        |
| ENROLLMENT NO./ROLL NO. : | 21MBA5MBA10241                    |
| PROGRAM:                  | Master of Business Administration |
| BRANCH:                   | -                                 |
| INSTITUTE NAME :          | SCHOOL OF MANAGEMENT              |
| SEMESTER:                 | 4                                 |
| STATUS:                   | REGULAR                           |