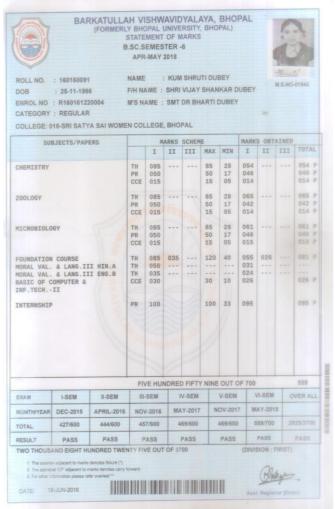

#### Name: Ku Shruti Dubey (Session 2018-19)

Name - Mahak Soni (2018-19)

Name- - Needhi Dubey (2018-19)

Name - Aastha Dubey (2018-19)

Name - Shivani Tiwari (2018-19)