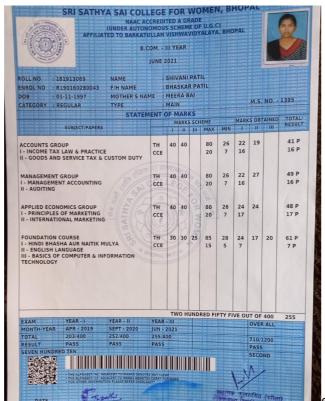

#### Sri Sathya Sai College for Women, Bhopal (Madhya Pradesh) Examination Results

| nt Details      |                                                              |                                                                                  |
|-----------------|--------------------------------------------------------------|----------------------------------------------------------------------------------|
| B.Com. Year III | ĺ                                                            |                                                                                  |
| June 2021       | Semester/year                                                | Third Year                                                                       |
| 181913045       | Enroll Number                                                | R190160280110                                                                    |
| R Krishnaweni   |                                                              |                                                                                  |
| V Raghavan      | Mother Name                                                  | Parashakti                                                                       |
| on sho          | uld not l                                                    | oe treated                                                                       |
|                 | B.Com. Year III June 2021 181913045 R Krishnaweni V Raghavan | B.Com. Year III  June 2021 Semester/year  181913045 Ersoll Number  R Krishnaweni |

| Subject Name with Code            |    | Theory Marks |    |    | Practical Marks |   |      | Sessional Marks |       |    |    | Total<br>Marks |    |       |     |
|-----------------------------------|----|--------------|----|----|-----------------|---|------|-----------------|-------|----|----|----------------|----|-------|-----|
|                                   | 1  | П            | Ш  | IV | Total           | 1 | 1 11 | IV              | Total | ı  | 11 | Ш              | IV | Total |     |
| C301 - Accounts<br>Group          | 28 | 28           |    |    | 56              |   |      |                 |       | 17 |    |                |    | 17    | 73P |
| C302 - Management<br>Group        | 30 | 31           |    |    | 61              |   |      |                 |       | 17 |    |                |    | 17    | 78P |
| C303 - Applied<br>Economics Group | 26 | 28           |    |    | 54              |   |      |                 |       | 17 |    |                |    | 17    | 71P |
| A693 - Foundation<br>Course       | 24 | 22           | 21 |    | 67              |   |      |                 |       | 12 |    |                |    | 12    | 79P |

| Marks Obtained | 301 out of 400 | Result   | Pass  |
|----------------|----------------|----------|-------|
| Grand Total    | 865/1200       | Division | First |