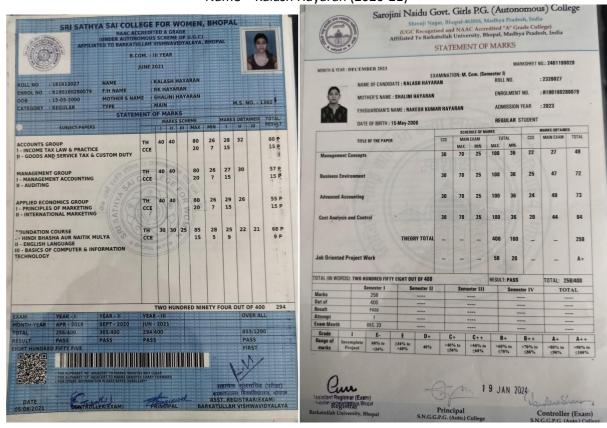

#### Sri Sathya Sai College for Women, Bhopal (Madhya Pradesh) Examination Results

| nt Details      |                                                              |                                                                                  |
|-----------------|--------------------------------------------------------------|----------------------------------------------------------------------------------|
| B.Com. Year III | ĺ                                                            |                                                                                  |
| June 2021       | Semester/year                                                | Third Year                                                                       |
| 181913045       | Enroll Number                                                | R190160280110                                                                    |
| R Krishnaweni   |                                                              |                                                                                  |
| V Raghavan      | Mother Name                                                  | Parashakti                                                                       |
| on sho          | uld not l                                                    | oe treated                                                                       |
|                 | B.Com. Year III June 2021 181913045 R Krishnaweni V Raghavan | B.Com. Year III  June 2021 Semester/year  181913045 Ersoll Number  R Krishnaweni |

| Subject Name with Code            |    | Theory Marks |    |    | Practical Marks |   |      | Sessional Marks |       |    |    | Total<br>Marks |    |       |     |
|-----------------------------------|----|--------------|----|----|-----------------|---|------|-----------------|-------|----|----|----------------|----|-------|-----|
|                                   | 1  | П            | Ш  | IV | Total           | 1 | 1 11 | IV              | Total | ı  | 11 | Ш              | IV | Total |     |
| C301 - Accounts<br>Group          | 28 | 28           |    |    | 56              |   |      |                 |       | 17 |    |                |    | 17    | 73P |
| C302 - Management<br>Group        | 30 | 31           |    |    | 61              |   |      |                 |       | 17 |    |                |    | 17    | 78P |
| C303 - Applied<br>Economics Group | 26 | 28           |    |    | 54              |   |      |                 |       | 17 |    |                |    | 17    | 71P |
| A693 - Foundation<br>Course       | 24 | 22           | 21 |    | 67              |   |      |                 |       | 12 |    |                |    | 12    | 79P |

| Marks Obtained | 301 out of 400 | Result   | Pass  |
|----------------|----------------|----------|-------|
| Grand Total    | 865/1200       | Division | First |