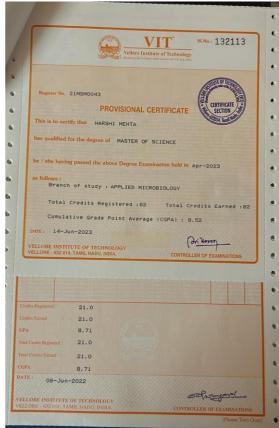

#### Name: Harshi Mehta (session 2021-22)

RESULT

Name: Anshu Malviya (2021-22)