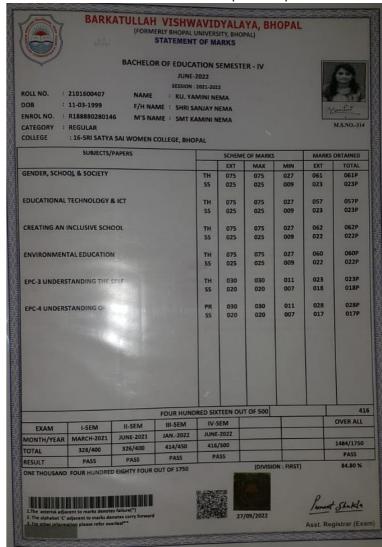

DAC6819        | 228/11456 | DJA22PLM-16       | PASS   | NIL                  |
| 17 | MOHD AMANATULLAH                | GG9826         | 228/11457 | DJA22PLM-17       | PASS   | NIL                  |
| 18 | MAHIREEN KHAN                   | FB6643         | 228/11458 | DJA22PLM-18       | PASS   | NIL                  |
| 19 | AMINUL HOQUE                    | DAC6820        | 228/11459 | DJA22PLM-19       | PASS   | NIL                  |





Name – Ankita Mewada (2020-21)







# **SESSION 2021-22**





#### Name: Karishma Solanki (Session 2021-22)







#### Name: Kanupriya Singh (Session 2020-21)









#### Name: Harshi Mehta (session 2021-22)





















RESULT



















Name: Anshu Malviya (2021-22)





















#### Name - Yamini Nema (2021-22)







#### Name – Archana Sahu (2021-22)





Scanned with CamScanner





#### Name - Neetu Aryan (2021-22)



CENTRAL TEACHER ELIGIBILITY TEST (CTET) AUGUST 2023 MARKS STATEMENT

Print

#### Paper-I (For Classes I to V) Primary Stage :

SUBJECT NAME MARKS OBTAINED

| Child Development and Pedagogy                                        | 24 out of 30