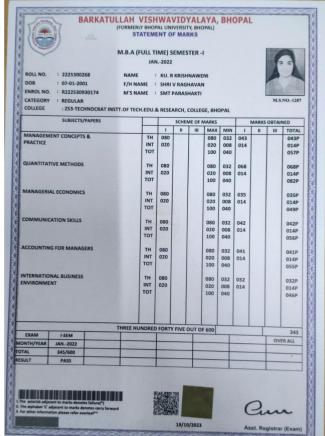

|                | тота              |
| Sno.   | Subject Code MSC-101           | Subject Name  DISCRETE MATHEMATICS STRUCTURE  PROGRAMMING SKILLS WITH                              | THE. 70     | 30       | PRA.            | TOTAL<br>100               | THE. 25   | CCE<br>11 | PRA.      | 61       | 20                                           | PRA.           | тота<br>81        |
| Sno.   | Subject Code  MSC-101  MSC-102 | Subject Name  DISCRETE MATHEMATICS STRUCTURE PROGRAMMING SKILLS WITH C++ COMPUTER ORGANIZATION AND | 70<br>70    | 30<br>30 | PRA.            | 100<br>150                 | THE. 25   | 11<br>11  | PRA.      | 61<br>59 | 20<br>23                                     | PRA.           | тота<br>81        |





Name – R Krishnaweni (2020-21)



#### Sri Sathya Sai College for Women, Bhopal (Madhya Pradesh) Examination Results

| nt Details      |                                                              |                                                                                  |
|-----------------|--------------------------------------------------------------|----------------------------------------------------------------------------------|
| B.Com. Year III | ĺ                                                            |                                                                                  |
| June 2021       | Semester/year                                                | Third Year                                                                       |
| 181913045       | Enroll Number