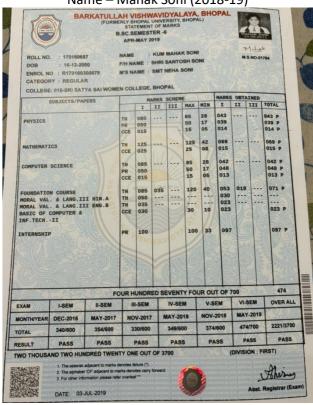

#### Name: Ku Shruti Dubey (Session 2018-19)

Name - Mahak Soni (2018-19)

Name- - Needhi Dubey (2018-19)

Name - Aastha Dubey (2018-19)

Name - Shivani Tiwari (2018-19)