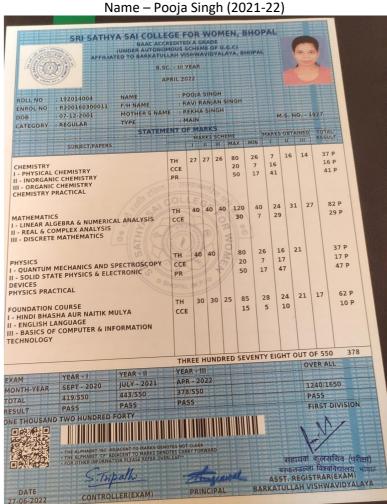

#### Sri Sathya Sai College for Women, Bhopal (Madhya Pradesh) Examination Results

| nt Details      |                                                              |                                                                                  |
|-----------------|--------------------------------------------------------------|----------------------------------------------------------------------------------|
| B.Com. Year III | ĺ                                                            |                                                                                  |
| June 2021       | Semester/year                                                | Third Year                                                                       |
| 181913045       | Enroll Number                                                | R190160280110                                                                    |
| R Krishnaweni   |                                                              |                                                                                  |
| V Raghavan      | Mother Name                                                  | Parashakti                                                                       |
| on sho          | uld not l                                                    | oe treated                                                                       |
|                 | B.Com. Year III June 2021 181913045 R Krishnaweni V Raghavan | B.Com. Year III  June 2021 Semester/year  181913045 Ersoll Number  R Krishnaweni |

| Subject Name with Code            |    | Theory Marks |    |    | Practical Marks |   |      | Sessional Marks |       |    |    | Total<br>Marks |    |       |     |
|-----------------------------------|----|--------------|----|----|-----------------|---|------|-----------------|-------|----|----|----------------|----|-------|-----|
|                                   | 1  | П            | Ш  | IV | Total           | 1 | 1 11 | IV              | Total | ı  | 11 | Ш              | IV | Total |     |
| C301 - Accounts<br>Group          | 28 | 28           |    |    | 56              |   |      |                 |       | 17 |    |                |    | 17    | 73P |
| C302 - Management<br>Group        | 30 | 31           |    |    | 61              |   |      |                 |       | 17 |    |                |    | 17    | 78P |
| C303 - Applied<br>Economics Group | 26 | 28           |    |    | 54              |   |      |                 |       | 17 |    |                |    | 17    | 71P |
| A693 - Foundation<br>Course       | 24 | 22           | 21 |    | 67              |   |      |                 |       | 12 |    |                |    | 12    | 79P |

| Marks Obtained | 301 out of 400 | Result   | Pass  |
|----------------|----------------|----------|-------|
| Grand Total    | 865/1200       | Division | First |