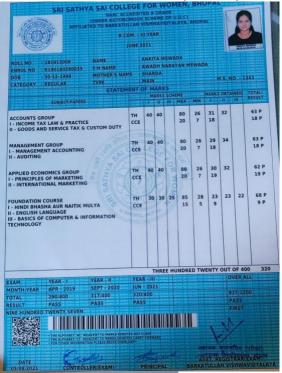

#### Sri Sathya Sai College for Women, Bhopal (Madhya Pradesh) Examination Results

| nt Details      |                                                              |                                                                                  |
|-----------------|--------------------------------------------------------------|----------------------------------------------------------------------------------|
| B.Com. Year III | ĺ                                                            |                                                                                  |
| June 2021       | Semester/year                                                | Third Year                                                                       |
| 181913045       | Enroll Number                                                | R190160280110                                                                    |
| R Krishnaweni   |                                                              |                                                                                  |
| V Raghavan      | Mother Name                                                  | Parashakti                                                                       |
| on sho          | uld not l                                                    | oe treated                                                                       |
|                 | B.Com. Year III June 2021 181913045 R Krishnaweni V Raghavan | B.Com. Year III  June 2021 Semester/year  181913045 Ersoll Number  R Krishnaweni |

| Subject Name with Code            |    | Theory Marks |    |    | Practical Marks |   |      | Sessional Marks |       |    |    | Total<br>Marks |    |       |     |
|-----------------------------------|----|--------------|----|----|-----------------|---|------|-----------------|-------|----|----|----------------|----|-------|-----|
|                                   | 1  | П            | Ш  | IV | Total           | 1 | 1 11 | IV              | Total | ı  | 11 | Ш              | IV | Total |     |
| C301 - Accounts<br>Group          | 28 | 28           |    |    | 56              |   |      |                 |       | 17 |    |                |    | 17    | 73P |
| C302 - Management<br>Group        | 30 | 31           |    |    | 61              |   |      |                 |       | 17 |    |                |    | 17    | 78P |
| C303 - Applied<br>Economics Group | 26 | 28           |    |    | 54              |   |      |                 |       | 17 |    |                |    | 17    | 71P |
| A693 - Foundation<br>Course       | 24 | 22           | 21 |    | 67              |   |      |                 |       | 12 |    |                |    | 12    | 79P |

| Marks Obtained | 301 out of 400 | Result   | Pass  |
|----------------|----------------|----------|-------|
| Grand Total    | 865/1200       | Division | First |