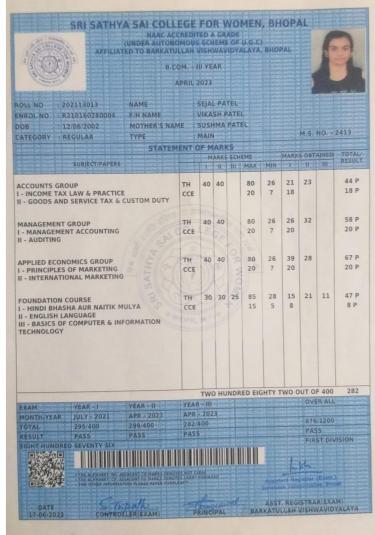

#### Sri Sathya Sai College for Women, Bhopal (Madhya Pradesh) Examination Results

| nt Details      |                                                              |                                                                                  |
|-----------------|--------------------------------------------------------------|----------------------------------------------------------------------------------|
| B.Com. Year III | ĺ                                                            |                                                                                  |
| June 2021       | Semester/year                                                | Third Year                                                                       |
| 181913045       | Enroll Number                                                | R190160280110                                                                    |
| R Krishnaweni   |                                                              |                                                                                  |
| V Raghavan      | Mother Name                                                  | Parashakti                                                                       |
| on sho          | uld not l                                                    | oe treated                                                                       |
|                 | B.Com. Year III June 2021 181913045 R Krishnaweni V Raghavan | B.Com. Year III  June 2021 Semester/year  181913045 Ersoll Number  R Krishnaweni |

| Subject Name with Code            |    | Theory Marks |    |    | Practical Marks |   |      | Sessional Marks |       |    |    | Total<br>Marks |    |       |     |
|-----------------------------------|----|--------------|----|----|-----------------|---|------|-----------------|-------|----|----|----------------|----|-------|-----|
|                                   | 1  | П            | Ш  | IV | Total           | 1 | 1 11 | IV              | Total | ı  | 11 | Ш              | IV | Total |     |
| C301 - Accounts<br>Group          | 28 | 28           |    |    | 56              |   |      |                 |       | 17 |    |                |    | 17    | 73P |
| C302 - Management<br>Group        | 30 | 31           |    |    | 61              |   |      |                 |       | 17 |    |                |    | 17    | 78P |
| C303 - Applied<br>Economics Group | 26 | 28           |    |    | 54              |   |      |                 |       | 17 |    |                |    | 17    | 71P |
| A693 - Foundation<br>Course       | 24 | 22           | 21 |    | 67              |   |      |                 |       | 12 |    |                |    | 12    | 79P |

| Marks Obtained | 301 out of 400 | Result   | Pass  |
|----------------|----------------|----------|-------|
| Grand Total    | 865/1200       | Division | First |