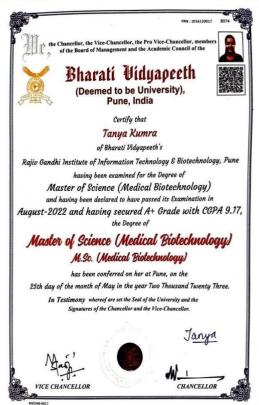

#### Name: Tanya Kumra (Session 2020-21)

Name - Anshika Soni (2021-22)

|        |                                | ocial Sciences Bhopal                                                                              | s Insti     | tute     | Affilia<br>Bhop | ited to E<br>al)<br>by NAA | Barkat    |           |           | ersity   | ool of 5<br>pot of 5<br>pot of 5<br>pol of 5 |                | A <sup>+</sup>    |
|--------|--------------------------------|----------------------------------------------------------------------------------------------------|-------------|----------|-----------------|----------------------------|-----------|-----------|-----------|----------|----------------------------------------------|----------------|-------------------|
|        |                                | M.SC. (COM                                                                                         | <b>IPUT</b> | ER S     | CIEN            | CE) - I S                  | SEM (     | JAN       | -2023     | )        |                                              |                |                   |
| Exam   | inee's Name                    | Ms. Anshika Se                                                                                     | oni         | Ger      | nder            |                            | Fe        | emale     |           |          |                                              |                | -                 |
| Fathe  | er's Name                      | Mr. Anil Soni                                                                                      |             | Rol      | l No.           |                            | 2         | 21020     | 01        |          |                                              |                | 2 F               |
| Moth   | er's Name                      | Ms. Neetu Son                                                                                      | peop lith   | Reg      | gistrat         | ion No.                    | 2         | 21401     |           |          |                                              | 1              | 2                 |
| Categ  | gory                           | Regular                                                                                            |             | Enr      | ollmei          | nt No.                     | R         | 20016     | 03000     | 09       |                                              |                |                   |
| Date   | of Birth                       | 15/Feb/2000                                                                                        |             |          |                 |                            |           |           |           |          |                                              | Sprint S       | niinoes           |
|        |                                | on should not be trea                                                                              | ated as     | origin   | al Mar          | ksheet.                    |           |           |           |          |                                              |                |                   |
| Note   | : This information             | on should not be tree                                                                              |             |          |                 |                            |           |           |           |          |                                              |                |                   |
| The Bi | const School of S              | ocial Sciences Bridget                                                                             | The Bh      | Max      | ximum           | Social Sci<br>Break Sci    | М         | inimu     | m         | pal Sch  | Ob                                           | tained         | almous<br>allmous |
| Note:  | Subject Code                   | Subject Name                                                                                       | THE.        | 1        | rimun<br>PRA.   | TOTAL                      | M<br>THE. | inimu     | m<br>PRA. | THE.     | Ob                                           | tained<br>PRA. | тота              |
| The Bi | const School of S              | ocial Sciences Bridget                                                                             | The Rh      | 1        |                 |                            |           |           |           | THE.     |                                              |                |                   |
| Sno.   | Subject Code                   | Subject Name DISCRETE MATHEMATICS                                                                  | THE.        | CCE      |                 | TOTAL                      | THE.      | CCE       |           | and See  | CCE                                          |                | тота              |
| Sno.   | Subject Code MSC-101           | Subject Name  DISCRETE MATHEMATICS STRUCTURE  PROGRAMMING SKILLS WITH                              | THE. 70     | 30       | PRA.            | TOTAL<br>100               | THE. 25   | CCE<br>11 | PRA.      | 61       | 20                                           | PRA.           | тота<br>81        |
| Sno.   | Subject Code  MSC-101  MSC-102 | Subject Name  DISCRETE MATHEMATICS STRUCTURE PROGRAMMING SKILLS WITH C++ COMPUTER ORGANIZATION AND | 70<br>70    | 30<br>30 | PRA.            | 100<br>150                 | THE. 25   | 11<br>11  | PRA.      | 61<br>59 | 20<br>23                                     | PRA.           | тота<br>81        |