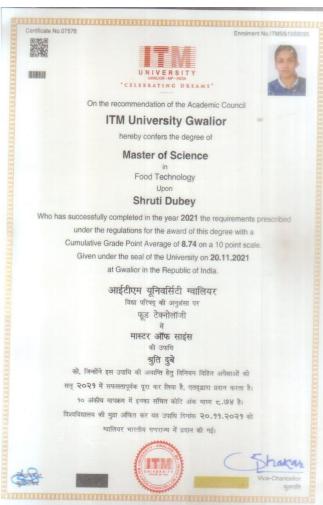

#### Name: Ku Shruti Dubey (Session 2018-19)

Name - Mahak Soni (2018-19)

Name- - Needhi Dubey (2018-19)

Name - Aastha Dubey (2018-19)

Name - Shivani Tiwari (2018-19)