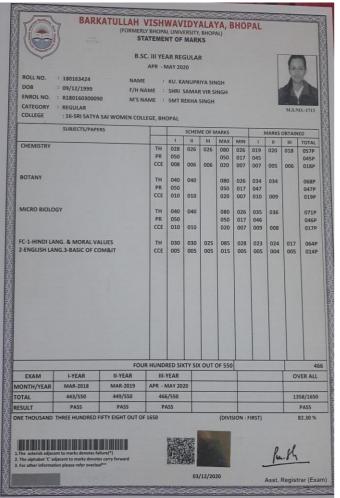

L                  |
| 15 | SULTANA RAJIA                   | DAC6818        | 228/11455 | DJA22PLM-15       | PASS   | NIL                  |
| 16 | RANDEEP KAUR                    | DAC6819        | 228/11456 | DJA22PLM-16       | PASS   | NIL                  |
| 17 | MOHD AMANATULLAH                | GG9826         | 228/11457 | DJA22PLM-17       | PASS   | NIL                  |
| 18 | MAHIREEN KHAN                   | FB6643         | 228/11458 | DJA22PLM-18       | PASS   | NIL                  |
| 19 | AMINUL HOQUE                    | DAC6820        | 228/11459 | DJA22PLM-19       | PASS   | NIL                  |





Name – Ankita Mewada (2020-21)







# **SESSION 2021-22**





#### Name: Karishma Solanki (Session 2021-22)







#### Name: Kanupriya Singh (Session 2020-21)









#### Name: Harshi Mehta (session 2021-22)





















RESULT



















Name: Anshu Malviya (2021-22)





















#### Name - Yamini Nema (2021-22)







#### Name – Archana Sahu (2021-22)





Scanned with CamScanner





#### Name - Neetu Aryan (2021-22)



CENTRAL TEACHER ELIGIBILITY TEST (CTET) AUGUST 2023 MARKS STATEMENT

Print

#### Paper-I (For Classes I to V) Primary Stage :

SUBJECT NAME MARKS OBTAINED

| Child Development and Pedagogy                                        | 24 out of 30