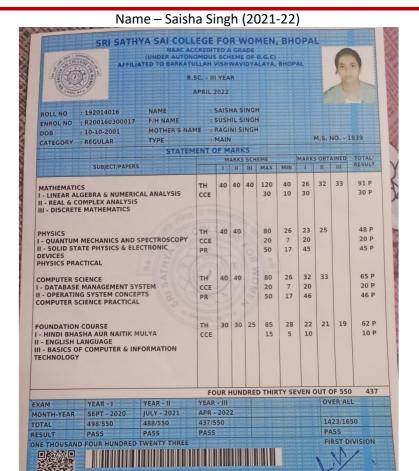

#### Sri Sathya Sai College for Women, Bhopal (Madhya Pradesh) Examination Results

| nt Details      |                                                              |                                                                                  |
|-----------------|--------------------------------------------------------------|----------------------------------------------------------------------------------|
| B.Com. Year III | ĺ                                                            |                                                                                  |
| June 2021       | Semester/year                                                | Third Year                                                                       |
| 181913045       | Enroll Number                                                | R190160280110                                                                    |
| R Krishnaweni   |                                                              |                                                                                  |
| V Raghavan      | Mother Name                                                  | Parashakti                                                                       |
| on sho          | uld not l                                                    | oe treated                                                                       |
|                 | B.Com. Year III June 2021 181913045 R Krishnaweni V Raghavan | B.Com. Year III  June 2021 Semester/year  181913045 Ersoll Number  R Krishnaweni |

| Subject Name with Code            |    | Theory Marks |    |    | Practical Marks |   |      | Sessional Marks |       |    |    | Total<br>Marks |    |       |     |
|-----------------------------------|----|--------------|----|----|-----------------|---|------|-----------------|-------|----|----|----------------|----|-------|-----|
|                                   | 1  | П            | Ш  | IV | Total           | 1 | 1 11 | IV              | Total | ı  | 11 | Ш              | IV | Total |     |
| C301 - Accounts<br>Group          | 28 | 28           |    |    | 56              |   |      |                 |       | 17 |    |                |    | 17    | 73P |
| C302 - Management<br>Group        | 30 | 31           |    |    | 61              |   |      |                 |       | 17 |    |                |    | 17    | 78P |
| C303 - Applied<br>Economics Group | 26 | 28           |    |    | 54              |   |      |                 |       | 17 |    |                |    | 17    | 71P |
| A693 - Foundation<br>Course       | 24 | 22           | 21 |    | 67              |   |      |                 |       | 12 |    |                |    | 12    | 79P |

| Marks Obtained | 301 out of 400 | Result   | Pass  |
|----------------|----------------|----------|-------|
| Grand Total    | 865/1200       | Division | First |