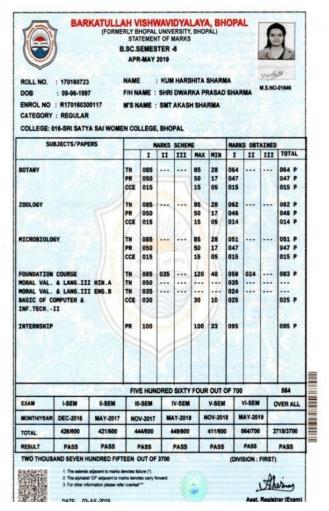

# **SESSION 2019-20**

Name: Harshita Sharma (Session 2019-20)

Name: Ku Anushka Lonare Devanand (Session 2019-20)