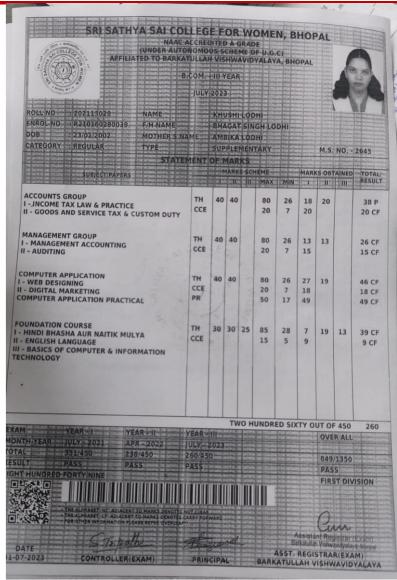

|

- 1 Candidates securing 60% and above marks will be considered as CTET qualified. School managements (Government, Local Bodies, Government aided and unaided) may consider giving concessions to persons belonging to SC/ST, OBC, differently abled persons etc., in accordance with their extant reservation policy.
- 2 The particulars of the candidate is as per the declaration in the Application Form of CTET August-2023. The concerned appointing Authority may verify the same.

Dated: 25-09-2023

Name - Preeti Yadav (2021-22) Name – Kalpana Nagle







Name – Sejal Patel



Name – Aarti Pathak







Name – Khushi Lodhi







Name – Rashmi Tiwari







Name – Bharti Kumari









#### Name - Neetu Aryan (2021-22)











# **SESSION 2022-23**

Name: Ishita Chouhan (Session 2022-23)







#### Name: Nikita Kushram (Session 2022-23)







#### Name: Muskan Dhakar (Session 2022-23)







#### Name: Erum khan (Session 2022-23)



#### Sri Sathya Sai College for Women, Bhopal (Madhya Pradesh) Examination Results

P.G. II Semester Examination - May 2023

| and the second s | Student Details  |                                   |               |  |  |  |  |  |  |
|-------------------------------------------------------------------------------------------------------------------------------------------------------------------------------------------------------------------------------------------------------