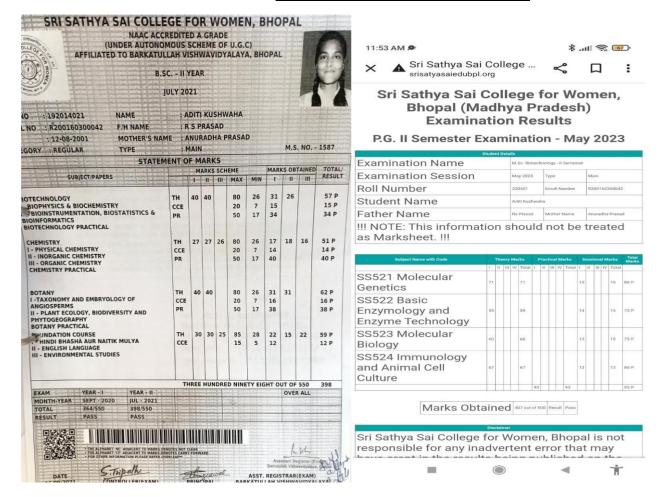

#### Sri Sathya Sai College for Women, Bhopal (Madhya Pradesh) Examination Results

| nt Details      |                                                              |                                                                                  |
|-----------------|--------------------------------------------------------------|----------------------------------------------------------------------------------|
| B.Com. Year III | ĺ                                                            |                                                                                  |
| June 2021       | Semester/year                                                | Third Year                                                                       |
| 181913045       | Enroll Number                                                | R190160280110                                                                    |
| R Krishnaweni   |                                                              |                                                                                  |
| V Raghavan      | Mother Name                                                  | Parashakti                                                                       |
| on sho          | uld not l                                                    | oe treated                                                                       |
|                 | B.Com. Year III June 2021 181913045 R Krishnaweni V Raghavan | B.Com. Year III  June 2021 Semester/year  181913045 Ersoll Number  R Krishnaweni |

| Subject Name with Code            |    | Theory Marks |    |    | Practical Marks |   |      | Sessional Marks |       |    |    | Total<br>Marks |    |       |     |
|-----------------------------------|----|--------------|----|----|-----------------|---|------|-----------------|-------|----|----|----------------|----|-------|-----|
|                                   | 1  | П            | Ш  | IV | Total           | 1 | 1 11 | IV              | Total | ı  | 11 | Ш              | IV | Total |     |
| C301 - Accounts<br>Group          | 28 | 28           |    |    | 56              |   |      |                 |       | 17 |    |                |    | 17    | 73P |
| C302 - Management<br>Group        | 30 | 31           |    |    | 61              |   |      |                 |       | 17 |    |                |    | 17    | 78P |
| C303 - Applied<br>Economics Group | 26 | 28           |    |    | 54              |   |      |                 |       | 17 |    |                |    | 17    | 71P |
| A693 - Foundation<br>Course       | 24 | 22           | 21 |    | 67              |   |      |                 |       | 12 |    |                |    | 12    | 79P |

| Marks Obtained | 301 out of 400 | Result   | Pass  |
|----------------|----------------|----------|-------|
| Grand Total    | 865/1200       | Division | First |