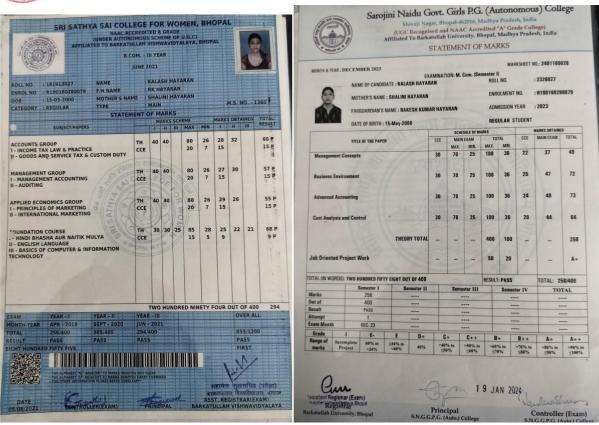

|           | TOTAL       | 28.00          | 28.00         |               |
| RESULT :                                            | PASS      |             |                |               |               |
| SGPA:                                               | 8.11      |             |                |               |               |
| CGPA:                                               | 7.46      |             |                |               |               |
| FAIL IN COURSE CODE :                               |           |             |                |               |               |

RESULT PUBLISHING DATE: 18-Aug-2023
PRINTING DATE: 29-Apr-2024

Name – Priyanka Maji (2020-21)

TRACK ID: MPCOGN11415







Name - Kalash Hayaran (2020-21)







Name - Anushka Kainthla (2020-21)







RESULT TO BE DECLARED

CONFIDENTIAL Page No -: 10-14

# A LIGARH MUSLIM UNIVERSITY, A LIGARH M.A. (POLITICAL SCIENCE) 1- SEMESTER, EXAMINATION, JANUARY 2022 (DISTANCE EDUCATION)

| S. | NAME                            | ENROL          | EXAM.     | ADMISSION         | RESULT | REMARK               |
|----|---------------------------------|----------------|-----------|-------------------|--------|----------------------|
| 01 | SOUVIK CHAKRABORTY              | NO.<br>DAC6804 | 22S/11441 | NO<br>DJA22PLM-01 | PASS   | NIL UNCLEARED COURSE |
|    |                                 | 10740.00074    |           | Dartzzt Enr-ot    | T ALSO |                      |
| 02 | GUPTNATH TRIVEDI                | DAC6805        | 228/11442 | DJA22PLM-02       |