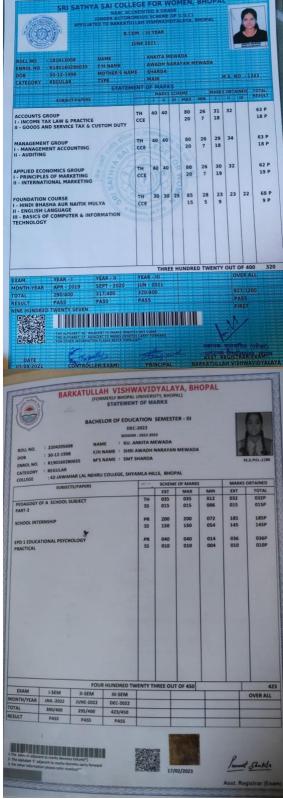

#### Sri Sathya Sai College for Women, Bhopal (Madhya Pradesh) Examination Results

| nt Details      |                                                              |                                                                                  |
|-----------------|--------------------------------------------------------------|----------------------------------------------------------------------------------|
| B.Com. Year III | ĺ                                                            |                                                                                  |
| June 2021       | Semester/year                                                | Third Year                                                                       |
| 181913045       | Enroll Number                                                | R190160280110                                                                    |
| R Krishnaweni   |                                                              |                                                                                  |
| V Raghavan      | Mother Name                                                  | Parashakti                                                                       |
| on sho          | uld not l                                                    | oe treated                                                                       |
|                 | B.Com. Year III June 2021 181913045 R Krishnaweni V Raghavan | B.Com. Year III  June 2021 Semester/year  181913045 Ersoll Number  R Krishnaweni |

| Subject Name with Code            |    | Theory Marks |    |    | Practical Marks |   |      | Sessional Marks |       |    |    | Total<br>Marks |    |       |     |
|-----------------------------------|----|--------------|----|----|-----------------|---|------|-----------------|-------|----|----|----------------|----|-------|-----|
|                                   | 1  | П            | Ш  | IV | Total           | 1 | 1 11 | IV              | Total | ı  | 11 | Ш              | IV | Total |     |
| C301 - Accounts<br>Group          | 28 | 28           |    |    | 56              |   |      |                 |       | 17 |    |                |    | 17    | 73P |
| C302 - Management<br>Group        | 30 | 31           |    |    | 61              |   |      |                 |       | 17 |    |                |    | 17    | 78P |
| C303 - Applied<br>Economics Group | 26 | 28           |    |    | 54              |   |      |                 |       | 17 |    |                |    | 17    | 71P |
| A693 - Foundation<br>Course       | 24 | 22           | 21 |    | 67              |   |      |                 |       | 12 |    |                |    | 12    | 79P |

| Marks Obtained | 301 out of 400 | Result   | Pass  |
|----------------|----------------|----------|-------|
| Grand Total    | 865/1200       | Division | First |

Name - Ankita Mewada (2020-21)

Name – Shivani Meena (2020-21)

Name – Ankita Mewada (2020-21)