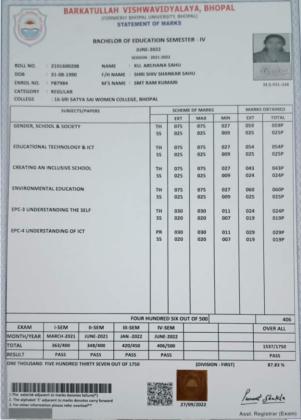

#### Sri Sathya Sai College for Women, Bhopal (Madhya Pradesh) Examination Results

| nt Details      |                                                              |                                                                                  |
|-----------------|--------------------------------------------------------------|----------------------------------------------------------------------------------|
| B.Com. Year III | ĺ                                                            |                                                                                  |
| June 2021       | Semester/year                                                | Third Year                                                                       |
| 181913045       | Enroll Number                                                | R190160280110                                                                    |
| R Krishnaweni   |                                                              |                                                                                  |
| V Raghavan      | Mother Name                                                  | Parashakti                                                                       |
| on sho          | uld not l                                                    | oe treated                                                                       |
|                 | B.Com. Year III June 2021 181913045 R Krishnaweni V Raghavan | B.Com. Year III  June 2021 Semester/year  181913045 Ersoll Number  R Krishnaweni |

| Subject Name with Code            |    | Theory Marks |    |    | Practical Marks |   |      | Sessional Marks |       |    |    | Total<br>Marks |    |       |     |
|-----------------------------------|----|--------------|----|----|-----------------|---|------|-----------------|-------|----|----|----------------|----|-------|-----|
|                                   | 1  | П            | Ш  | IV | Total           | 1 | 1 11 | IV              | Total | ı  | 11 | Ш              | IV | Total |     |
| C301 - Accounts<br>Group          | 28 | 28           |    |    | 56              |   |      |                 |       | 17 |    |                |    | 17    | 73P |
| C302 - Management<br>Group        | 30 | 31           |    |    | 61              |   |      |                 |       | 17 |    |                |    | 17    | 78P |
| C303 - Applied<br>Economics Group | 26 | 28           |    |    | 54              |   |      |                 |       | 17 |    |                |    | 17    | 71P |
| A693 - Foundation<br>Course       | 24 | 22           | 21 |    | 67              |   |      |                 |       | 12 |    |                |    | 12    | 79P |

| Marks Obtained | 301 out of 400 | Result   | Pass  |
|----------------|----------------|----------|-------|
| Grand Total    | 865/1200       | Division | First |