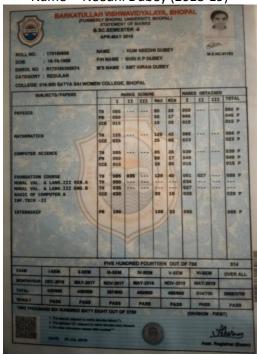

# **SESSION 2018-19**





#### Name: Ku Shruti Dubey (Session 2018-19)









Name - Mahak Soni (2018-19)









Name- - Needhi Dubey (2018-19)













Name - Aastha Dubey (2018-19)







Name - Shivani Tiwari (2018-19)









# **SESSION 2019-20**





Name: Harshita Sharma (Session 2019-20)









Name: Ku Anushka Lonare Devanand (Session 2019-20)









#### Name: Ku Komal Suryavanshi (Session 2019-20)









# **SESSION 2020-21**





#### Name: Tanya Kumra (Session 2020-21)









Name - Anshika Soni (2021-22)



|        |                                | ocial Sciences Bhopal                                                                              | s Insti     | tute     | Affilia<br>Bhop | ited to E<br>al)<br>by NAA | Barkat    |           |           | ersity   | ool of 5<br>pot of 5<br>pot of 5<br>pol of 5 |                | A <sup>+</sup>    |
|--------|--------------------------------|--------------