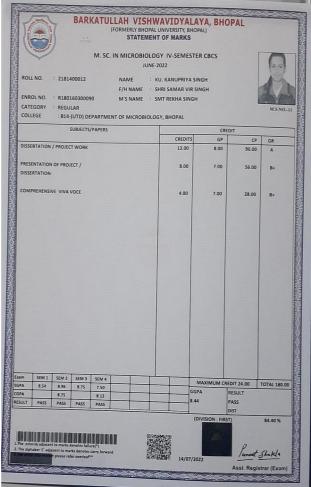

|
| 15 | SULTANA RAJIA                   | DAC6818        | 228/11455 | DJA22PLM-15       | PASS   | NIL                  |
| 16 | RANDEEP KAUR                    | DAC6819        | 228/11456 | DJA22PLM-16       | PASS   | NIL                  |
| 17 | MOHD AMANATULLAH                | GG9826         | 228/11457 | DJA22PLM-17       | PASS   | NIL                  |
| 18 | MAHIREEN KHAN                   | FB6643         | 228/11458 | DJA22PLM-18       | PASS   | NIL                  |
| 19 | AMINUL HOQUE                    | DAC6820        | 228/11459 | DJA22PLM-19       | PASS   | NIL                  |





Name – Ankita Mewada (2020-21)







# **SESSION 2021-22**





#### Name: Karishma Solanki (Session 2021-22)







#### Name: Kanupriya Singh (Session 2020-21)









#### Name: Harshi Mehta (session 2021-22)





















RESULT



















Name: Anshu Malviya (2021-22)





















#### Name - Yamini Nema (2021-22)







#### Name – Archana Sahu (2021-22)





Scanned with CamScanner





#### Name - Neetu Aryan (2021-22)



CENTRAL TEACHER ELIGIBILITY TEST (CTET) AUGUST 2023 MARKS STATEMENT

Print

#### Paper-I (For Classes I to V) Primary Stage :

SUBJECT NAME MARKS OBTAINED

| Child Development and Pedagogy                                        | 24 out of 30