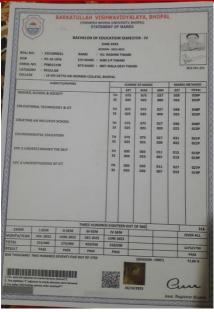

#### Sri Sathya Sai College for Women, Bhopal (Madhya Pradesh) Examination Results

| nt Details      |                                                              |                                                                                  |
|-----------------|--------------------------------------------------------------|----------------------------------------------------------------------------------|
| B.Com. Year III | ĺ                                                            |                                                                                  |
| June 2021       | Semester/year                                                | Third Year                                                                       |
| 181913045       | Enroll Number                                                | R190160280110                                                                    |
| R Krishnaweni   |                                                              |                                                                                  |
| V Raghavan      | Mother Name                                                  | Parashakti                                                                       |
| on sho          | uld not l                                                    | oe treated                                                                       |
|                 | B.Com. Year III June 2021 181913045 R Krishnaweni V Raghavan | B.Com. Year III  June 2021 Semester/year  181913045 Ersoll Number  R Krishnaweni |

| Subject Name with Code            |    | Theory Marks |    |    | Practical Marks |   |      | Sessional Marks |       |    |    | Total<br>Marks |    |       |     |
|-----------------------------------|----|--------------|----|----|-----------------|---|------|-----------------|-------|----|----|----------------|----|-------|-----|
|                                   | 1  | П            | Ш  | IV | Total           | 1 | 1 11 | IV              | Total | ı  | 11 | Ш              | IV | Total |     |
| C301 - Accounts<br>Group          | 28 | 28           |    |    | 56              |   |      |                 |       | 17 |    |                |    | 17    | 73P |
| C302 - Management<br>Group        | 30 | 31           |    |    | 61              |   |      |                 |       | 17 |    |                |    | 17    | 78P |
| C303 - Applied<br>Economics Group | 26 | 28           |    |    | 54              |   |      |                 |       | 17 |    |                |    | 17    | 71P |
| A693 - Foundation<br>Course       | 24 | 22           | 21 |    | 67              |   |      |                 |       | 12 |    |                |    | 12    | 79P |

| Marks Obtained | 301 out of 400 | Result   | Pass  |
|----------------|----------------|----------|-------|
| Grand Total    | 865/1200       | Division | First |