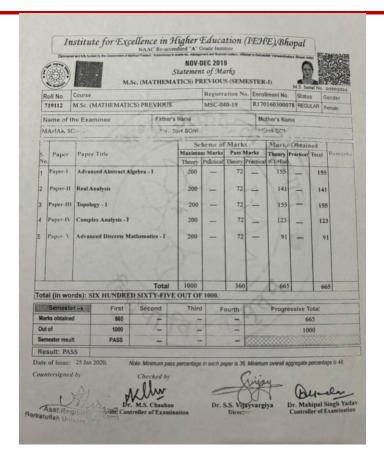

# **SESSION 2018-19**





#### Name: Ku Shruti Dubey (Session 2018-19)









Name - Mahak Soni (2018-19)









Name- - Needhi Dubey (2018-19)













Name - Aastha Dubey (2018-19)







Name - Shivani Tiwari (2018-19)









# **SESSION 2019-20**





Name: Harshita Sharma (Session 2019-20)









Name: Ku Anushka Lonare Devanand (Session 2019-20)









#### Name: Ku Komal Suryavanshi (Session 2019-20)









# **SESSION 2020-21**





#### Name: Tanya Kumra (Session 2020-21)









Name - Anshika Soni (2021-22)



|        |                                | ocial Sciences Bhopal                                                                              | s Insti     | tute     | Affilia<br>Bhop | ited to E<br>al)<br>by NAA | Barkat    |           |           | ersity   | ool of 5<br>pot of 5<br>pot of 5<br>pol of 5 |                | A <sup>+</sup>    |
|--------|-------------