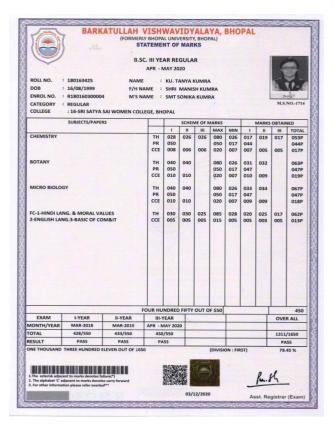

#### Sri Sathya Sai College for Women, Bhopal (Madhya Pradesh) Examination Results

| nt Details      |                                                              |                                                                                  |
|-----------------|--------------------------------------------------------------|----------------------------------------------------------------------------------|
| B.Com. Year III | ĺ                                                            |                                                                                  |
| June 2021       | Semester/year                                                | Third Year                                                                       |
| 181913045       | Enroll Number                                                | R190160280110                                                                    |
| R Krishnaweni   |                                                              |                                                                                  |
| V Raghavan      | Mother Name                                                  | Parashakti                                                                       |
| on sho          | uld not l                                                    | oe treated                                                                       |
|                 | B.Com. Year III June 2021 181913045 R Krishnaweni V Raghavan | B.Com. Year III  June 2021 Semester/year  181913045 Ersoll Number  R Krishnaweni |

| Subject Name with Code            |    | Theory Marks |    |    | Practical Marks |   |      | Sessional Marks |       |    |    | Total<br>Marks |    |       |     |
|-----------------------------------|----|--------------|----|----|-----------------|---|------|-----------------|-------|----|----|----------------|----|-------|-----|
|                                   | 1  | П            | Ш  | IV | Total           | 1 | 1 11 | IV              | Total | ı  | 11 | Ш              | IV | Total |     |
| C301 - Accounts<br>Group          | 28 | 28           |    |    | 56              |   |      |                 |       | 17 |    |                |    | 17    | 73P |
| C302 - Management<br>Group        | 30 | 31           |    |    | 61              |   |      |                 |       | 17 |    |                |    | 17    | 78P |
| C303 - Applied<br>Economics Group | 26 | 28           |    |    | 54              |   |      |                 |       | 17 |    |                |    | 17    | 71P |
| A693 - Foundation<br>Course       | 24 | 22           | 21 |    | 67              |   |      |                 |       | 12 |    |                |    | 12    | 79P |

| Marks Obtained | 301 out of 400 | Result   | Pass  |
|----------------|----------------|----------|-------|
| Grand Total    | 865/1200       | Division | First |