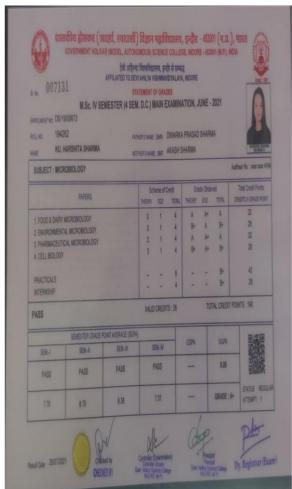

# **SESSION 2019-20**

Name: Harshita Sharma (Session 2019-20)

Name: Ku Anushka Lonare Devanand (Session 2019-20)