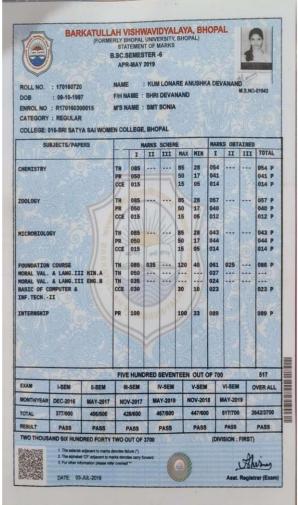

# **SESSION 2019-20**

Name: Harshita Sharma (Session 2019-20)

Name: Ku Anushka Lonare Devanand (Session 2019-20)