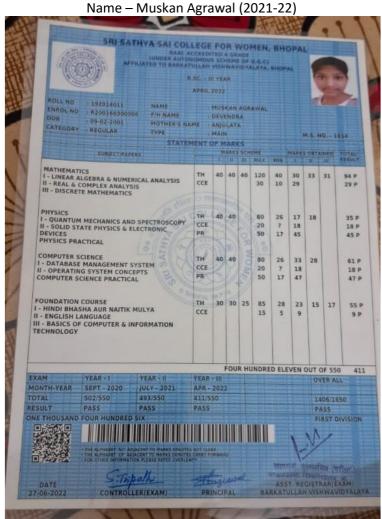

11455 | DJA22PLM-15       | PASS   | NIL                  |
| 16 | RANDEEP KAUR                    | DAC6819        | 228/11456 | DJA22PLM-16       | PASS   | NIL                  |
| 17 | MOHD AMANATULLAH                | GG9826         | 228/11457 | DJA22PLM-17       | PASS   | NIL                  |
| 18 | MAHIREEN KHAN                   | FB6643         | 228/11458 | DJA22PLM-18       | PASS   | NIL                  |
| 19 | AMINUL HOQUE                    | DAC6820        | 228/11459 | DJA22PLM-19       | PASS   | NIL                  |





Name – Ankita Mewada (2020-21)







# **SESSION 2021-22**





#### Name: Karishma Solanki (Session 2021-22)







#### Name: Kanupriya Singh (Session 2020-21)









#### Name: Harshi Mehta (session 2021-22)





















RESULT



















Name: Anshu Malviya (2021-22)





















#### Name - Yamini Nema (2021-22)







#### Name – Archana Sahu (2021-22)





Scanned with CamScanner





#### Name - Neetu Aryan (2021-22)



CENTRAL TEACHER ELIGIBILITY TEST (CTET) AUGUST 2023 MARKS STATEMENT

Print

#### Paper-I (For Classes I to V) Primary Stage :

SUBJECT NAME MARKS OBTAINED

| Child Development and Pedagogy                                        | 24 out of 30