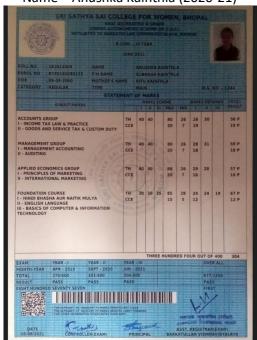

#### Sri Sathya Sai College for Women, Bhopal (Madhya Pradesh) Examination Results

| nt Details      |                                                              |                                                                                  |
|-----------------|--------------------------------------------------------------|----------------------------------------------------------------------------------|
| B.Com. Year III | ĺ                                                            |                                                                                  |
| June 2021       | Semester/year                                                | Third Year                                                                       |
| 181913045       | Enroll Number                                                | R190160280110                                                                    |
| R Krishnaweni   |                                                              |                                                                                  |
| V Raghavan      | Mother Name                                                  | Parashakti                                                                       |
| on sho          | uld not l                                                    | oe treated                                                                       |
|                 | B.Com. Year III June 2021 181913045 R Krishnaweni V Raghavan | B.Com. Year III  June 2021 Semester/year  181913045 Ersoll Number  R Krishnaweni |

| Subject Name with Code            |    | Theory Marks |    |    | Practical Marks |   |      | Sessional Marks |       |    |    | Total<br>Marks |    |       |     |
|-----------------------------------|----|--------------|----|----|-----------------|---|------|-----------------|-------|----|----|----------------|----|-------|-----|
|                                   | 1  | П            | Ш  | IV | Total           | 1 | 1 11 | IV              | Total | ı  | 11 | Ш              | IV | Total |     |
| C301 - Accounts<br>Group          | 28 | 28           |    |    | 56              |   |      |                 |       | 17 |    |                |    | 17    | 73P |
| C302 - Management<br>Group        | 30 | 31           |    |    | 61              |   |      |                 |       | 17 |    |                |    | 17    | 78P |
| C303 - Applied<br>Economics Group | 26 | 28           |    |    | 54              |   |      |                 |       | 17 |    |                |    | 17    | 71P |
| A693 - Foundation<br>Course       | 24 | 22           | 21 |    | 67              |   |      |                 |       | 12 |    |                |    | 12    | 79P |

| Marks Obtained | 301 out of 400 | Result   | Pass  |
|----------------|----------------|----------|-------|
| Grand Total    | 865/1200       | Division | First |

RESULT PUBLISHING DATE: 18-Aug-2023

PRINTING DATE: 29-Apr-2024

TRACK ID: MPCOGN11415

Name – Priyanka Maji (2020-21)

Name – Kalash Hayaran (2020-21)

Name – Anushka Kainthla (2020-21)

RESULT TO BE DECLARED

CONFIDENTIAL Page No -: 10-14