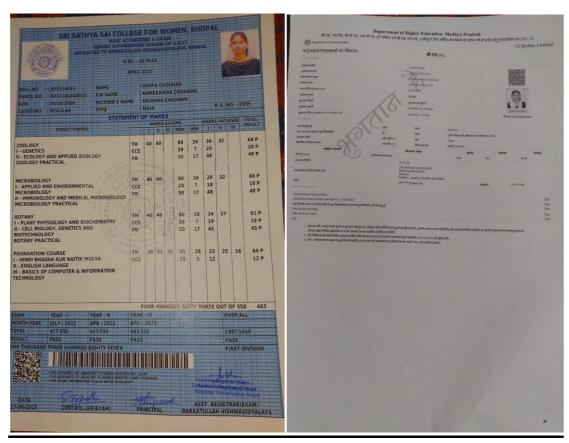

#### Sri Sathya Sai College for Women, Bhopal (Madhya Pradesh) Examination Results

| nt Details      |                                                              |                                                                                  |
|-----------------|--------------------------------------------------------------|----------------------------------------------------------------------------------|
| B.Com. Year III | ĺ                                                            |                                                                                  |
| June 2021       | Semester/year                                                | Third Year                                                                       |
| 181913045       | Enroll Number                                                | R190160280110                                                                    |
| R Krishnaweni   |                                                              |                                                                                  |
| V Raghavan      | Mother Name                                                  | Parashakti                                                                       |
| on sho          | uld not l                                                    | oe treated                                                                       |
|                 | B.Com. Year III June 2021 181913045 R Krishnaweni V Raghavan | B.Com. Year III  June 2021 Semester/year  181913045 Ersoll Number  R Krishnaweni |

| Subject Name with Code            |    | Theory Marks |    |    | Practical Marks |   |      | Sessional Marks |       |    |    | Total<br>Marks |    |       |     |
|-----------------------------------|----|--------------|----|----|-----------------|---|------|-----------------|-------|----|----|----------------|----|-------|-----|
|                                   | 1  | П            | Ш  | IV | Total           | 1 | 1 11 | IV              | Total | ı  | 11 | Ш              | IV | Total |     |
| C301 - Accounts<br>Group          | 28 | 28           |    |    | 56              |   |      |                 |       | 17 |    |                |    | 17    | 73P |
| C302 - Management<br>Group        | 30 | 31           |    |    | 61              |   |      |                 |       | 17 |    |                |    | 17    | 78P |
| C303 - Applied<br>Economics Group | 26 | 28           |    |    | 54              |   |      |                 |       | 17 |    |                |    | 17    | 71P |
| A693 - Foundation<br>Course       | 24 | 22           | 21 |    | 67              |   |      |                 |       | 12 |    |                |    | 12    | 79P |

| Marks Obtained | 301 out of 400 | Result   | Pass  |
|----------------|----------------|----------|-------|
| Grand Total    | 865/1200       | Division | First |