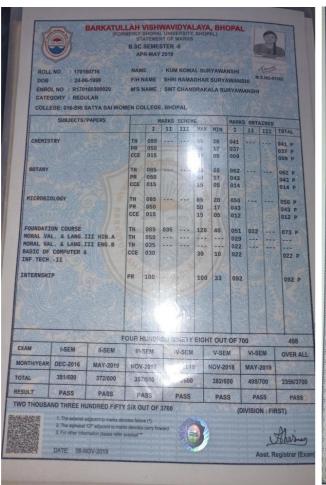

# **SESSION 2018-19**





#### Name: Ku Shruti Dubey (Session 2018-19)









Name - Mahak Soni (2018-19)









Name- - Needhi Dubey (2018-19)













Name - Aastha Dubey (2018-19)







Name - Shivani Tiwari (2018-19)









# **SESSION 2019-20**





Name: Harshita Sharma (Session 2019-20)









Name: Ku Anushka Lonare Devanand (Session 2019-20)









#### Name: Ku Komal Suryavanshi (Session 2019-20)









# **SESSION 2020-21**





#### Name: Tanya Kumra (Session 2020-21)









Name - Anshika Soni (2021-22)



|        |                                | ocial Sciences Bhopal                                                                              | s Insti     | tute     | Affilia<br>Bhop | ited to E<br>al)<br>by NAA | Barkat    |           |           | ersity   | ool of 5<br>pot of 5<br>pot of 5<br>pol of 5 |                | A <sup>+</sup>    |
|--------|--------------------------------|----------------------------------------------------------------------------------------------------|-------------|----------|-----------------|----------------------------|-----------|-----------|-----------|----------|----------------------------------------------|----------------|-------