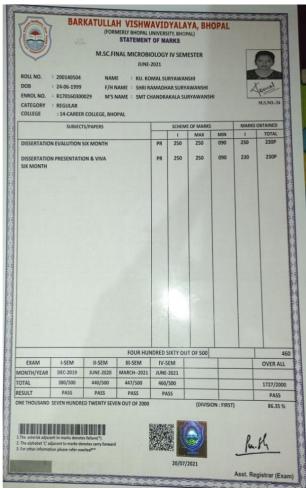

# **SESSION 2018-19**





#### Name: Ku Shruti Dubey (Session 2018-19)









Name - Mahak Soni (2018-19)









Name- - Needhi Dubey (2018-19)













Name - Aastha Dubey (2018-19)







Name - Shivani Tiwari (2018-19)









# **SESSION 2019-20**





Name: Harshita Sharma (Session 2019-20)









Name: Ku Anushka Lonare Devanand (Session 2019-20)









#### Name: Ku Komal Suryavanshi (Session 2019-20)









# **SESSION 2020-21**





#### Name: Tanya Kumra (Session 2020-21)









Name - Anshika Soni (2021-22)



|        |                                | ocial Sciences Bhopal                                                                              | s Insti     | tute     | Affilia<br>Bhop | ited to E<br>al)<br>by NAA | Barkat    |           |           | ersity   | ool of 5<br>pot of 5<br>pot of 5<br>pol of 5 |                | A <sup>+</sup>    |
|--------|--------------------------------|----------------------------------------------------------------------------------------------------|-------------|----------|-----------------|----------------------------|-----------|-----------|-----------|----------|----------------------------------------------|----------------|---------