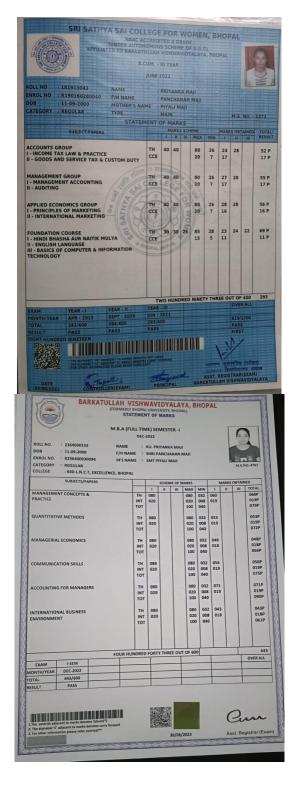

#### Sri Sathya Sai College for Women, Bhopal (Madhya Pradesh) Examination Results

| nt Details      |                                                              |                                                                                  |
|-----------------|--------------------------------------------------------------|----------------------------------------------------------------------------------|
| B.Com. Year III | ĺ                                                            |                                                                                  |
| June 2021       | Semester/year                                                | Third Year                                                                       |
| 181913045       | Enroll Number                                                | R190160280110                                                                    |
| R Krishnaweni   |                                                              |                                                                                  |
| V Raghavan      | Mother Name                                                  | Parashakti                                                                       |
| on sho          | uld not l                                                    | oe treated                                                                       |
|                 | B.Com. Year III June 2021 181913045 R Krishnaweni V Raghavan | B.Com. Year III  June 2021 Semester/year  181913045 Ersoll Number  R Krishnaweni |

| Subject Name with Code            |    | Theory Marks |    |    | Practical Marks |   |      | Sessional Marks |       |    |    | Total<br>Marks |    |       |     |
|-----------------------------------|----|--------------|----|----|-----------------|---|------|-----------------|-------|----|----|----------------|----|-------|-----|
|                                   | 1  | П            | Ш  | IV | Total           | 1 | 1 11 | IV              | Total | ı  | 11 | Ш              | IV | Total |     |
| C301 - Accounts<br>Group          | 28 | 28           |    |    | 56              |   |      |                 |       | 17 |    |                |    | 17    | 73P |
| C302 - Management<br>Group        | 30 | 31           |    |    | 61              |   |      |                 |       | 17 |    |                |    | 17    | 78P |
| C303 - Applied<br>Economics Group | 26 | 28           |    |    | 54              |   |      |                 |       | 17 |    |                |    | 17    | 71P |
| A693 - Foundation<br>Course       | 24 | 22           | 21 |    | 67              |   |      |                 |       | 12 |    |                |    | 12    | 79P |

| Marks Obtained | 301 out of 400 | Result   | Pass  |
|----------------|----------------|----------|-------|
| Grand Total    | 865/1200       | Division | First |