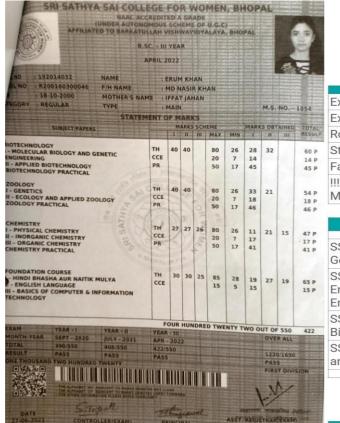

RESULT PUBLISHING DATE: 18-Aug-2023

PRINTING DATE: 29-Apr-2024

TRACK ID: MPCOGN11415

Name – Priyanka Maji (2020-21)

Name – Kalash Hayaran (2020-21)

Name – Anushka Kainthla (2020-21)

RESULT TO BE DECLARED

CONFIDENTIAL Page No -: 10-14

RESULT PUBLISHING DATE: 18-Aug-2023
PRINTING DATE: 29-Apr-2024

Name – Priyanka Maji (2020-21)

TRACK ID: MPCOGN11415

Name - Kalash Hayaran (2020-21)

Name - Anushka Kainthla (2020-21)

RESULT TO BE DECLARED

CONFIDENTIAL Page No -: 10-14